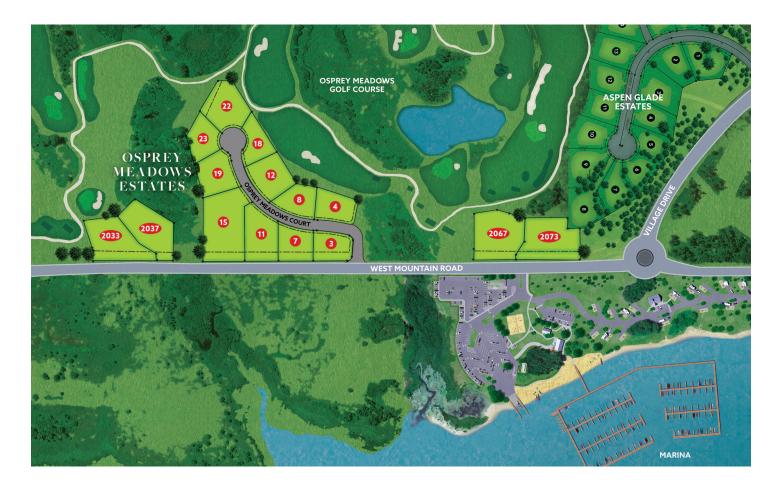

### NEW CUSTOM LAKEVIEW HOMESITES ALONG THE GOLF COURSE

Osprey Meadows Estates offers elegance and tranquility as Tamarack Resort's first gated neighborhood. 15 new custom estate homesites ideally located along the meticulously manicured greens and lush fairways, adjacent to Lake Cascade. Each homesite within Osprey Meadows Estates offers panoramic views of the lake, the mountains, and our Robert Trent Jones II signature championship golf course. Your home here will serve as a launching point for discovery and adventure, with 3,600 acres within the resort, giving you ample room to breathe, along with endless opportunities to create memories with family and friends.

# OSPREY MEADOWS ESTATES HOME PRICING

| ADDRESS                | BED/BATH | VIEW      | LIVING AREA   | PRICE       |
|------------------------|----------|-----------|---------------|-------------|
|                        |          |           |               |             |
| 3 Osprey Meadows Court | 4/4.5    | Golf/Lake | 3,985 Sq. Ft. | \$2,799,000 |

# OSPREY MEADOWS ESTATES HOMESITES PRICING

| ADDRESS                 | ACRES      | MAX<br>FOOTPRINT | PRICE     |
|-------------------------|------------|------------------|-----------|
| 4 Osprey Meadows Court  | 0.54 Acres | 6,846 Sq. Ft.    | \$499,000 |
| 8 Osprey Meadows Court  | 0.54 Acres | 5,959 Sq. Ft.    | \$499,000 |
| 12 Osprey Meadows Court | 0.70 Acres | 4,335 Sq. Ft.    | \$549,000 |
| 18 Osprey Meadows Court | 0.57 Acres | 4,035 Sq. Ft.    | \$499,000 |
| 22 Osprey Meadows Court | 0.79 Acres | 5,201 Sq. Ft.    | \$599,000 |
| 23 Osprey Meadows Court | 0.54 Acres | 3,819 Sq. Ft.    | \$449,000 |
| 19 Osprey Meadows Court | 0.67 Acres | 4,677 Sq. Ft.    | \$429,000 |
| 15 Osprey Meadows Court | 1.40 Acres | 6,747 Sq. Ft.    | \$599,000 |
| 11 Osprey Meadows Court | 0.80 Acres | 5,286 Sq. Ft.    | \$449,000 |
| 7 Osprey Meadows Court  | 0.56 Acres | 3,945 Sq. Ft.    | \$429,000 |
| 2037 West Mountain Road | 1.25 Acres | 4,849 Sq. Ft.    | \$499,000 |
| 2033 West Mountain Road | 1.00 Acres | 6,846 Sq. Ft.    | \$499,000 |
| 2067 West Mountain Road | 1.11 Acres | 6,286 Sq. Ft.    | \$449,000 |
| 2073 West Mountain Road | 1.11 Acres | 6,325 Sq. Ft.    | \$449,000 |