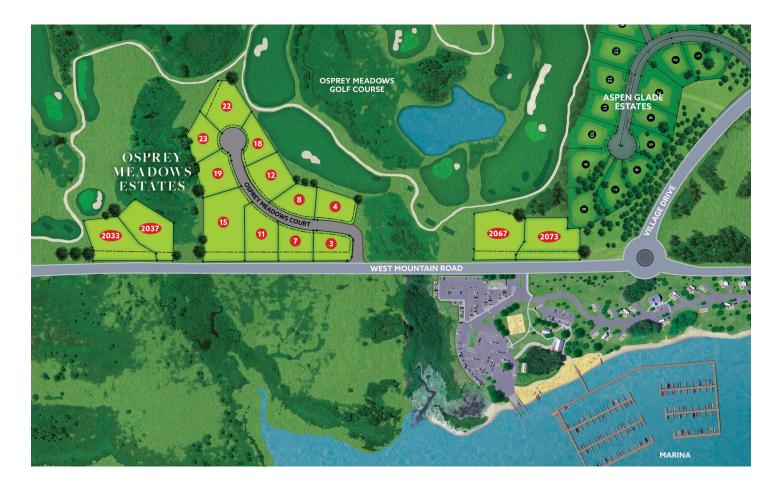

### NEW CUSTOM LAKEVIEW HOMESITES ALONG THE GOLF COURSE

Osprey Meadows Estates offers elegance and tranquility as Tamarack Resort's first gated neighborhood. 15 new custom estate homesites ideally located along the meticulously manicured greens and lush fairways, adjacent to Lake Cascade. Each homesite within Osprey Meadows Estates offers panoramic views of the lake, the mountains, and our Robert Trent Jones II signature championship golf course. Your home here will serve as a launching point for discovery and adventure, with 3,600 acres within the resort, giving you ample room to breathe, along with endless opportunities to create memories with family and friends.

# OSPREY MEADOWS ESTATES HOME PRICING

| ADDRESS                | BED/BATH | VIEW      | LIVING AREA   | PRICE       |
|------------------------|----------|-----------|---------------|-------------|
|                        |          |           |               |             |
| 3 Osprey Meadows Court | 4/4.5    | Golf/Lake | 3,985 Sq. Ft. | \$2,999,000 |

# OSPREY MEADOWS ESTATES HOMESITES PRICING

| ADDRESS                 | ACRES      | MAX<br>FOOTPRINT | PRICE     |
|-------------------------|------------|------------------|-----------|
| 4 Osprey Meadows Court  | 0.54 Acres | 6,846 Sq. Ft.    | \$499,000 |
| 8 Osprey Meadows Court  | 0.54 Acres | 5,959 Sq. Ft.    | \$499,000 |
| 12 Osprey Meadows Court | 0.70 Acres | 4,335 Sq. Ft.    | \$549,000 |
| 18 Osprey Meadows Court | 0.57 Acres | 4,035 Sq. Ft.    | \$499,000 |
| 22 Osprey Meadows Court | 0.79 Acres | 5,201 Sq. Ft.    | \$599,000 |
| 23 Osprey Meadows Court | 0.54 Acres | 3,819 Sq. Ft.    | \$449,000 |
| 19 Osprey Meadows Court | 0.67 Acres | 4,677 Sq. Ft.    | \$429,000 |
| 15 Osprey Meadows Court | 1.40 Acres | 6,747 Sq. Ft.    | \$599,000 |
| 11 Osprey Meadows Court | 0.80 Acres | 5,286 Sq. Ft.    | \$449,000 |
| 7 Osprey Meadows Court  | 0.56 Acres | 3,945 Sq. Ft.    | \$429,000 |
| 2037 West Mountain Road | 1.25 Acres | 4,849 Sq. Ft.    | \$499,000 |
| 2033 West Mountain Road | 1.00 Acres | 6,846 Sq. Ft.    | \$499,000 |
| 2067 West Mountain Road | 1.11 Acres | 6,286 Sq. Ft.    | \$449,000 |
| 2073 West Mountain Road | 1.11 Acres | 6,325 Sq. Ft.    | \$449,000 |