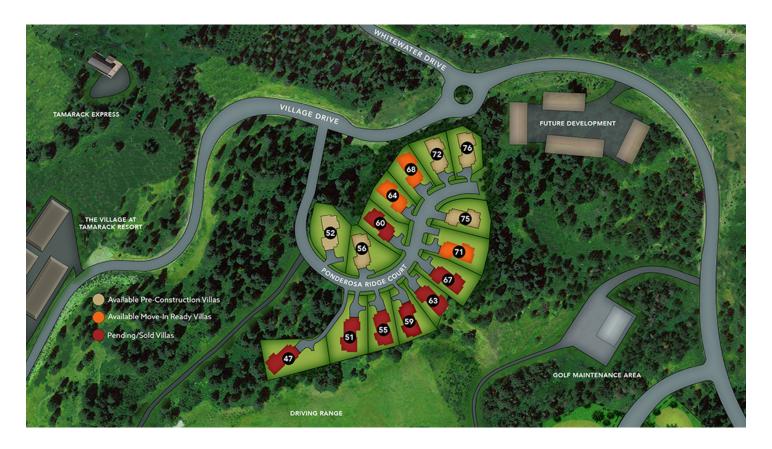

## PONDEROSA RIDGE VILLAS PRICING

| ADDRESS                  | BED/BATH | ACRES      | PRICE        |  |
|--------------------------|----------|------------|--------------|--|
| 52 Ponderosa Ridge Court | TBD      | 0.36 Acres | TBD          |  |
| 56 Ponderosa Ridge Court | TBD      | 0.31 Acres | TBD          |  |
| 60 Ponderosa Ridge Court | 3/3.5    | 0.26 Acres | PENDING      |  |
| 64 Ponderosa Ridge Court | 4/3.5    | 0.24 Acres | \$2,699,000* |  |
| 68 Ponderosa Ridge Court | 3/3.5    | 0.25 Acres | \$2,499,000* |  |
| 72 Ponderosa Ridge Court | TBD      | 0.26 Acres | TBD          |  |
| 76 Ponderosa Ridge Court | TBD      | 0.25 Acres | TBD          |  |
| 75 Ponderosa Ridge Court | TBD      | 0.31 Acres | TBD          |  |
| 71 Ponderosa Ridge Court | 4/3.5    | 0.32 Acres | \$2,749,000* |  |
| 67 Ponderosa Ridge Court | 4/3.5    | 0.31 Acres | SOLD         |  |
| 63 Ponderosa Ridge Court | 4/3.5    | 0.27 Acres | SOLD         |  |
| 59 Ponderosa Ridge Court | 4/3.5    | 0.28 Acres | SOLD         |  |
| 55 Ponderosa Ridge Court | 3/3.5    | 0.27 Acres | SOLD         |  |
| 51 Ponderosa Ridge Court | N/A      | 0.36 Acres | SOLD         |  |
| 47 Ponderosa Ridge Court | N/A      | 0.45 Acres | SOLD         |  |