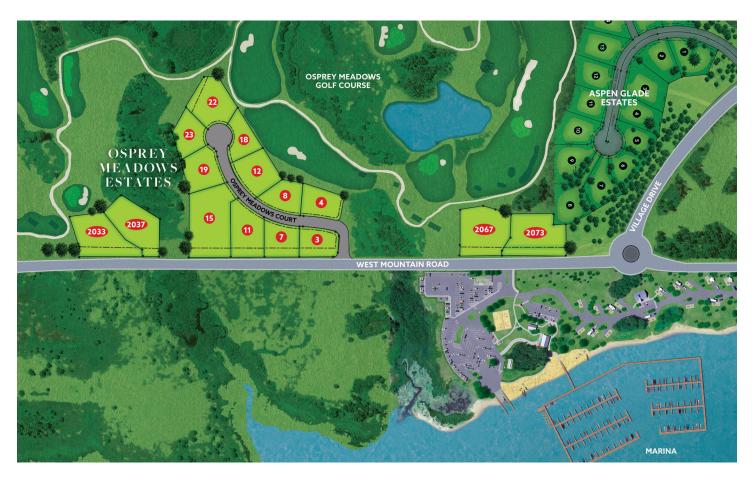

#### NEW CUSTOM LAKEVIEW HOMESITES ALONG THE GOLF COURSE

Osprey Meadows Estates offers elegance and tranquility as Tamarack Resort's first gated neighborhood. 15 new custom estate homesites ideally located along the meticulously manicured greens and lush fairways, adjacent to Lake Cascade. Each homesite within Osprey Meadows Estates offers panoramic views of the lake, the mountains, and our Robert Trent Jones II signature championship golf course. Your home here will serve as a launching point for discovery and adventure, with 3,600 acres within the resort, giving you ample room to breathe, along with endless opportunities to create memories with family and friends.

## OSPREY MEADOWS ESTATES HOMESITES PRICING

| ADDRESS                 | ACRES      | MAX           | PRICE     |
|-------------------------|------------|---------------|-----------|
| ADDRESS                 | ACKES      | FOOTPRINT     | PRICE     |
| 4 Osprey Meadows Court  | 0.55 Acres | 6,846 Sq. Ft. | \$649,000 |
| 8 Osprey Meadows Court  | 0.54 Acres | 5,959 Sq. Ft. | \$649,000 |
| 12 Osprey Meadows Court | 0.70 Acres | 4,335 Sq. Ft. | \$729,000 |
| 18 Osprey Meadows Court | 0.50 Acres | 4,035 Sq. Ft. | \$649,000 |
| 22 Osprey Meadows Court | 0.80 Acres | 5,201 Sq. Ft. | \$799,000 |
| 23 Osprey Meadows Court | 0.55 Acres | 3,819 Sq. Ft. | \$619,000 |
| 17 Osprey Meadows Court | 0.67 Acres | 4,677 Sq. Ft. | \$649,000 |
| 15 Osprey Meadows Court | 1.41 Acres | 6,747 Sq. Ft. | \$899,000 |
| 11 Osprey Meadows Court | 0.81 Acres | 5,286 Sq. Ft. | \$699,000 |
| 7 Osprey Meadows Court  | 0.57 Acres | 3,945 Sq. Ft. | \$579,000 |
| 2037 West Mountain Road | 0.95 Acres | 4,849 Sq. Ft. | \$799,000 |
| 2033 West Mountain Road | 1.00 Acres | 6,846 Sq. Ft. | \$799,000 |
| 2067 West Mountain Road | 1.11 Acres | 6,286 Sq. Ft. | \$749,000 |
| 2073 West Mountain Road | 1.12 Acres | 6,325 Sq. Ft. | \$749,000 |
|                         |            |               |           |