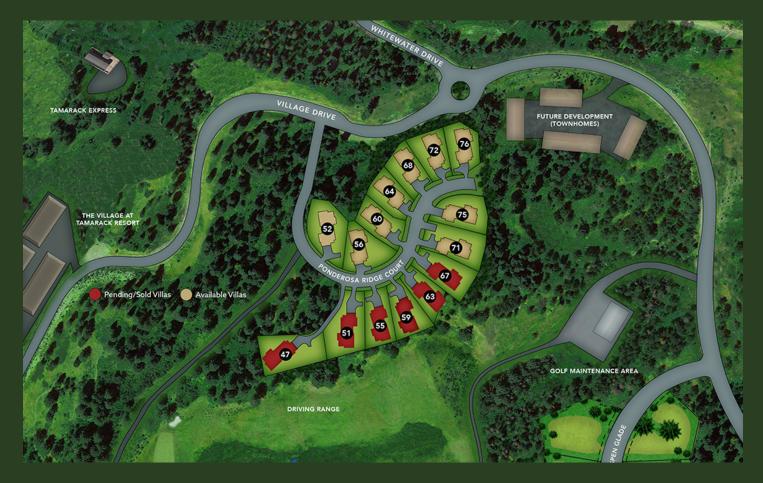

#### MAINTENANCE-FREE LIVING | NEW CONSTRUCTION VILLAS

Tamarack is pleased to present 15 new contemporary villas developed in partnership with Alturas Homes, one of the most respected homebuilding companies in Idaho. Conveniently located between Lake Cascade and The Village at Tamarack, and adjacent to the Osprey Meadows Golf Course, Ponderosa Ridge is perfectly positioned to take advantage of Tamarack's 3,600-acre backyard. Ponderosa Ridge is a Signature Neighborhood providing "Maintenance-Free Living". The Tamarack Municipal Association will provide the following services, included in the monthly HOA dues: Driveway Snowplowing, Front Walkway Snow Removal, Irrigation Maintenance, Landscape Maintenance, Deck Repairs, Exterior Structure Maintenance, Roof Maintenance, Hardscape Maintenance. Ponderosa Ridge homesites range from about .25 acres to nearly .5 acres and are all capable of placing either the 3- or 4-bedroom villa Alturas Homes custom designed. Simply pick your favorite homesite and choose which home fits your family best.

## PONDEROSA RIDGE VILLAS PRICING

| ADDRESS                  | BED/BATH | ACRES      | PRICE                    |
|--------------------------|----------|------------|--------------------------|
| 52 Ponderosa Ridge Court | TBD      | 0.36 Acres | TBD                      |
| 56 Ponderosa Ridge Court | TBD      | 0.31 Acres | TBD                      |
| 60 Ponderosa Ridge Court | 3/3.5    | 0.26 Acres | <sup>\$</sup> 2,399,000* |
| 64 Ponderosa Ridge Court | 4/3.5    | 0.24 Acres | <sup>\$</sup> 2,699,000* |
| 68 Ponderosa Ridge Court | 3/3.5    | 0.25 Acres | <sup>\$</sup> 2,499,000* |
| 72 Ponderosa Ridge Court | TBD      | 0.26 Acres | TBD                      |
| 76 Ponderosa Ridge Court | TBD      | 0.25 Acres | TBD                      |
| 75 Ponderosa Ridge Court | TBD      | 0.31 Acres | TBD                      |
| 71 Ponderosa Ridge Court | 4/3.5    | 0.32 Acres | <sup>\$</sup> 2,749,000  |
| 67 Ponderosa Ridge Court |          | SOLD       |                          |
| 63 Ponderosa Ridge Court |          | SOLD       |                          |
| 59 Ponderosa Ridge Court |          | SOLD       |                          |
| 55 Ponderosa Ridge Court |          | SOLD       |                          |
| 51 Ponderosa Ridge Court |          | SOLD       |                          |
| 47 Ponderosa Ridge Court |          | SOLD       |                          |