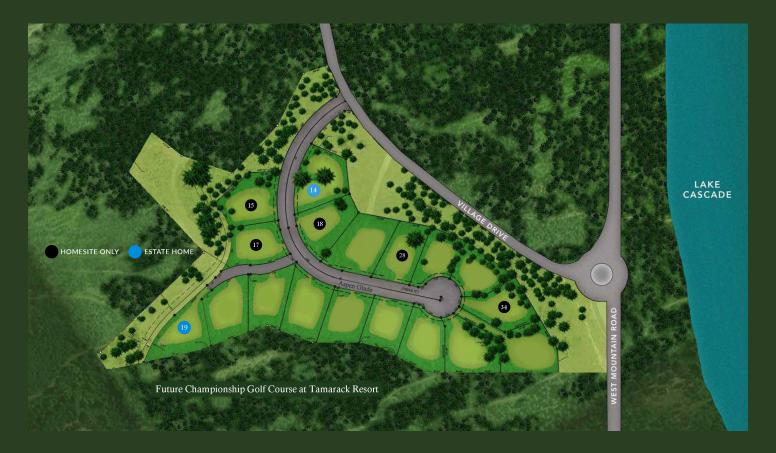

#### BORDERS FIRST FAIRWWAY | NEW CUSTOM ESTATE HOMES

If you are looking for complete freedom and customization with your residence, one of our more recent homesite neighborhood is a perfect fit. Aspen Glade is situated on Osprey Meadows golf course and looking to Lake Cascade and the beautiful mountain ranges in the distance. The views of the homesites on the golf course are 2nd to none. We also have private homesites surrounded by the trees for a true mountain feel. This neighborhood is comprised of 16 ready to be built on homesites.

Homesites range in size from 0.4250 acres to 0.5530 acres and range in value from \$429k to \$549k on the nature looking to the mountain homesites and \$549k to \$699k on the golf looking to the lake homesites.

Estate Homes, currently there are 2 move-in ready estate homes in Aspen Glade. If you want to get in your new home as fast as possible this is a great opportunity. Both homes are 5 bedrooms. One is nestled in the trees and 3,078 SQFT valued at \$2,499,000. The other home is situated on the golf course at 3,819 SQFT valued at \$3,195,000.

# ASPEN GLADE ESTATES HOME PRICING

| ADDRESS              | BED/BATH | VIEW                 | LIVING AREA   | PRICE       |
|----------------------|----------|----------------------|---------------|-------------|
| 14 Aspen Glade Court | 5/4.5    | Mountain             | 3,078 Sq. Ft. | \$2,499,000 |
| 19 Aspen Glade Court | 5/6      | Golf/Lake & Mountain | 3,819 Sq. Ft. | \$3,195,000 |

# ASPEN GLADE ESTATES HOMESITE PRICING

| ADDRESS              | VIEW                 | ACRES        | PRICE     |
|----------------------|----------------------|--------------|-----------|
| 18 Aspen Glade Court | Mountain             | 0.4670 Acres | \$379,000 |
| 28 Aspen Glade Court | Mountain             | 0.4330 Acres | \$399,000 |
| 15 Aspen Glade Court | Mountain             | 0.5170 Acres | \$449,000 |
| 17 Aspen Glade Court | Golf/Lake & Mountain | 0.4250 Acres | \$449,000 |
| 34 Aspen Glade Court | Golf/Lake            | 0.5530 Acres | \$499,000 |