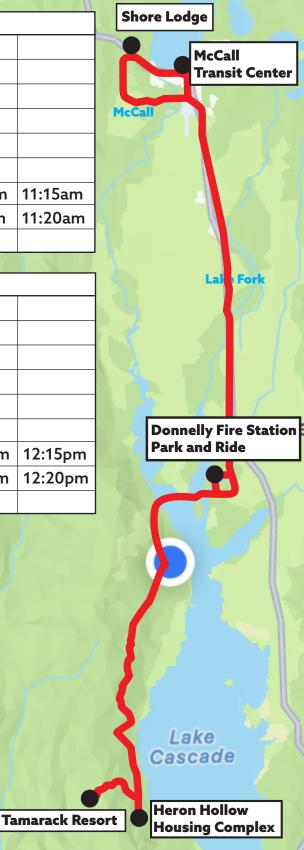

## Tamarack Express SAT-SUN Route

(Nov 29-April 13, Jun1-Laborday)

All tims are Departure Times

| Stops:                 | AM Route Times |        |         |         |         |
|------------------------|----------------|--------|---------|---------|---------|
| Employee Housing       | 6:30am         |        |         |         |         |
| Tamarack Village       | 6:40am         |        |         |         |         |
| Shore Lodge            | 7:00am         | 8:30am | 10:05am |         |         |
| McCall Transit Station | 7:05am         | 8:35am | 10:10am |         |         |
| Donnelly Park and Ride | 7:30am         | 8:55am | 10:30am |         |         |
| Employee Housing       | 7:45am         | 9:20am | 10:55am |         |         |
| Aspen Lot              |                | 9:25am | 11:00am | 11:05am | 11:15am |
| Tamarack Village       | 7:55am         | 9:30am | 11:05am | 11:10am | 11:20am |
| Emplyee housing        |                |        |         |         |         |

| Stops:                 | AM Route Times |         |         |         |         |
|------------------------|----------------|---------|---------|---------|---------|
| Employee Housing       |                |         |         |         |         |
| Tamarack Village       |                |         |         |         |         |
| Shore Lodge            |                |         |         |         |         |
| McCall Transit Station |                |         |         |         |         |
| Donnelly Park and Ride |                |         |         |         |         |
| Employee Housing       |                |         |         |         |         |
| Aspen Lot              | 11:25am        | 11:45pm | 11:55am | 12:05pm | 12:15pm |
| Tamarack Village       | 11:35am        | 11:50pm | 12:00pm | 12:10pm | 12:20pm |
| Emplyee housing        |                |         |         |         |         |