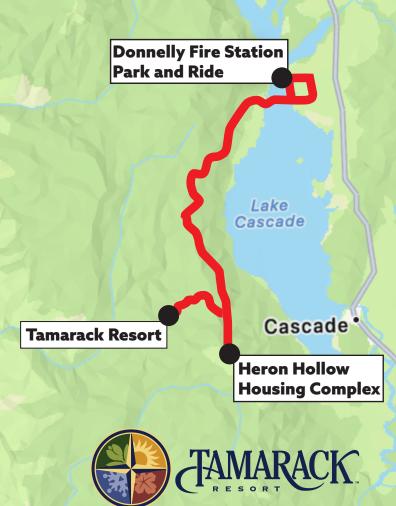

|   | Stops:                | PM Route Times: |        |        |        |        |  |
|---|-----------------------|-----------------|--------|--------|--------|--------|--|
| Z | Tamarack Village      | 2:30pm          | 3:10pm | 4:10pm | 5:10pm | 6:10pm |  |
|   | Employee Housing      |                 | 3:20pm | 4:20pm | 5:20pm | 6:20pm |  |
| 1 | Donnelly (Green Line) | 2:45pm          | 3:45pm | 4:45pm | 5:45pm |        |  |