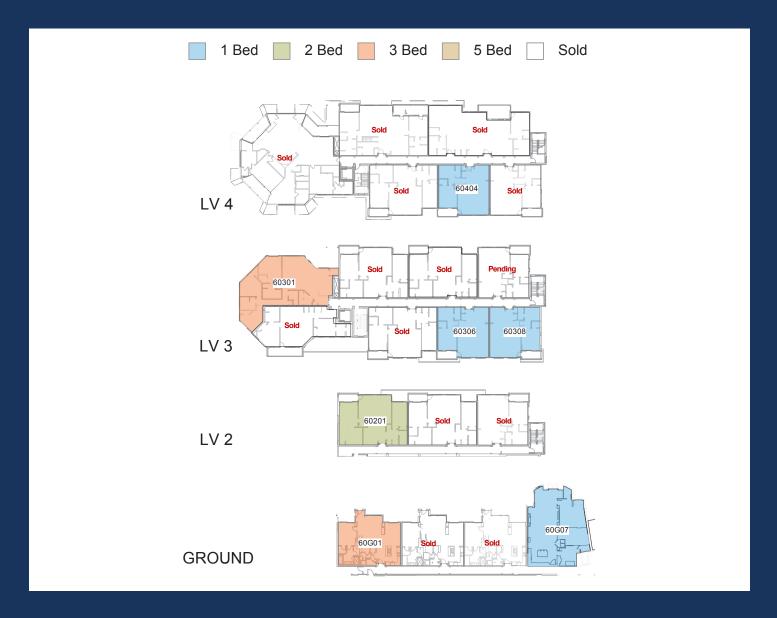

## CALVI I CONDOMINIUM RESIDENCES PRICING

| RESIDENCE<br># | BED/BATH | VIEW     | LIVING AREA   | PRICE                |
|----------------|----------|----------|---------------|----------------------|
| 201            | 2/2.5    | Mountain | 1,305 Sq. Ft. | \$1,399,000          |
| 203            | SOLD     |          |               |                      |
| 205            | SOLD     |          |               |                      |
| 301            | 3/3      | Mountain | 1,869 Sq. Ft. | \$2,2 <b>49</b> ,000 |
| 302            | SOLD     |          |               |                      |
| 303            | SOLD     |          |               |                      |
| 304            | SOLD     |          |               |                      |
| 305            | SOLD     |          |               |                      |
| 306            | 1/1.5    | Village  | 997 Sq. Ft.   | \$849,000            |
| 307            | SOLD     |          |               |                      |
| 308            | 1/1.5    | Village  | 997 Sq. Ft.   | \$849,000            |
| 401            | SOLD     |          |               |                      |
| 402            | SOLD     |          |               |                      |
| 403            | SOLD     |          |               |                      |
| 404            | 1/1.5    | Village  | 997 Sq. Ft.   | \$929,000            |
| 405            | SOLD     |          |               |                      |
| 406            | SOLD     |          |               |                      |
| G01            | 3/3.5    | Mountain | 2,072 Sq. Ft. | \$2,449,000          |
| G03            | SOLD     |          |               |                      |
| G05            | SOLD     |          |               |                      |
| G07            | 1/2      | Mountain | 1,812 Sq. Ft. | \$1,849,000          |