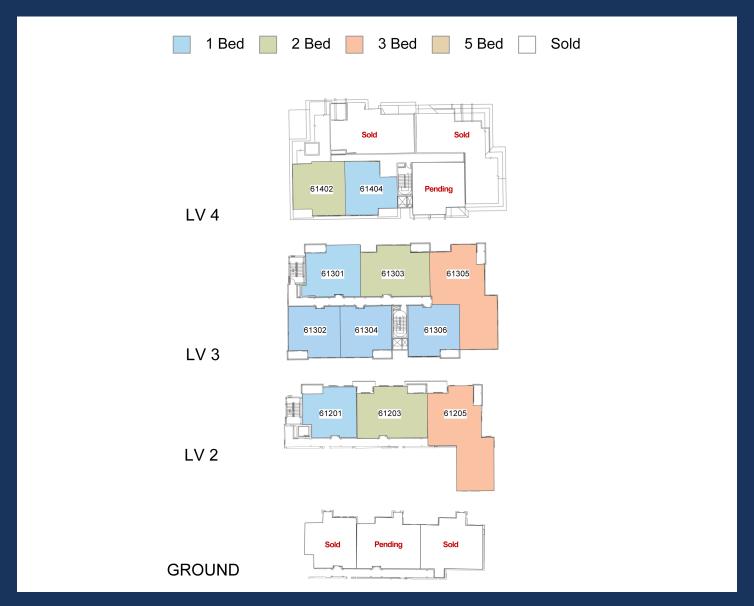

### CALVI II CONDOMINIUM RESIDENCES PRICING

### CALVI II CONDOMINIUM RESIDENCES

### SKI-IN/SKI-OUT | NEW CONSTRUCTION CONDOS

Offering 17 thoughtfully designed, fully furnished condominiums, Calvi II is home to some of the last remaining snowfront residences in The Village. It features an assortment of well-crafted floorplans designed to help you and your family enjoy the Village, the resort, and each other all four seasons of the year. To own a Calvi residence means that any and every adventure at Tamarack is never more than a few steps from your front door.

## CALVI II CONDOMINIUM RESIDENCES PRICING

| RESIDENCE<br># | BED/BATH | VIEW     | LIVING AREA   | PRICE                |  |
|----------------|----------|----------|---------------|----------------------|--|
| 201            | 1/1      | Mountain | 1,006 Sq. Ft. | \$1,099,000          |  |
| 203            | 2/2.5    | Mountain | 1,305 Sq. Ft. | \$1,499,000          |  |
| 205            | 3/3.5    | Mountain | 1,896 Sq. Ft. | \$2,299,000          |  |
| 301            | 1/1      | Mountain | 1,000 Sq. Ft. | \$1,149,000          |  |
| 302            | 1/1.5    | Village  | 997 Sq. Ft.   | \$949,000            |  |
| 303            | 2/2.5    | Mountain | 1,305 Sq. Ft. | \$1,5 <b>49</b> ,000 |  |
| 304            | 1/1.5    | Village  | 997 Sq. Ft.   | \$949,000            |  |
| 305            | 3/3.5    | Mountain | 1,888 Sq. Ft. | \$2,349,000          |  |
| 306            | 1/1.5    | Village  | 997 Sq. Ft.   | \$949,000            |  |
| 401            | SOLD     |          |               |                      |  |
| 402            | 2/2.5    | Village  | 1,662 Sq. Ft. | \$1,799,000          |  |
| 403            | SOLD     |          |               |                      |  |
| 404            | 1/2.5    | Village  | 1,243 Sq. Ft. | \$1,299,000          |  |
| 406            | PENDING  |          |               |                      |  |
| G01            | SOLD     |          |               |                      |  |
| G03            | PENDING  |          |               |                      |  |
| G05            | SOLD     |          |               |                      |  |