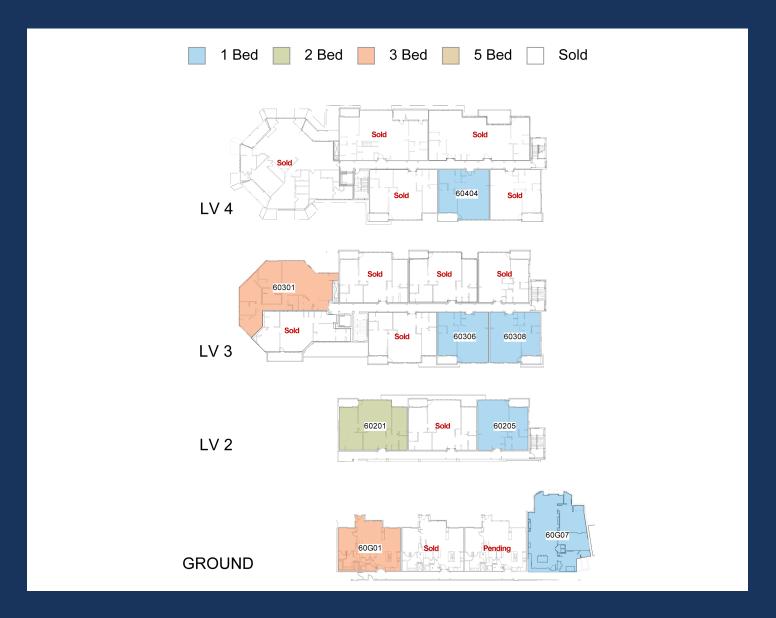

### CALVI I CONDOMINIUM RESIDENCES PRICING

### CALVI I CONDOMINIUM RESIDENCES

#### SKI-IN/SKI-OUT | NEW CONSTRUCTION CONDOS

Offering 21 thoughtfully designed, fully furnished condominiums, Calvi I is home to some of the last remaining snowfront residences in The Village. It features an assortment of well-crafted floorplans designed to help you and your family enjoy the Village, the resort, and each other all four seasons of the year. To own a Calvi residence means that any and every adventure at Tamarack is never more than a few steps from your front door.

# CALVI I CONDOMINIUM RESIDENCES PRICING

| RESIDENCE<br># | BED/BATH | VIEW     | LIVING AREA   | PRICE       |  |  |
|----------------|----------|----------|---------------|-------------|--|--|
| 201            | 2/2.5    | Mountain | 1,305 Sq. Ft. | \$1,399,000 |  |  |
| 203            | SOLD     |          |               |             |  |  |
| 205            | 1/1.5    | Mountain | 1,000 Sq. Ft. | \$1,049,000 |  |  |
| 301            | 3/3      | Mountain | 1,869 Sq. Ft. | \$2,249,000 |  |  |
| 302            | SOLD     |          |               |             |  |  |
| 303            | SOLD     |          |               |             |  |  |
| 304            | SOLD     |          |               |             |  |  |
| 305            | SOLD     |          |               |             |  |  |
| 306            | 1/1.5    | Village  | 997 Sq. Ft.   | \$849,000   |  |  |
| 307            | SOLD     |          |               |             |  |  |
| 308            | 1/1.5    | Village  | 997 Sq. Ft.   | \$849,000   |  |  |
| 401            | SOLD     |          |               |             |  |  |
| 402            | SOLD     |          |               |             |  |  |
| 403            | SOLD     |          |               |             |  |  |
| 404            | 1/1.5    | Village  | 997 Sq. Ft.   | \$929,000   |  |  |
| 405            | SOLD     |          |               |             |  |  |
| 406            | SOLD     |          |               |             |  |  |
| G01            | 3/3.5    | Mountain | 2,072 Sq. Ft. | \$2,449,000 |  |  |
| G03            | SOLD     |          |               |             |  |  |
| G05            | PENDING  |          |               |             |  |  |
| G07            | 1/2      | Mountain | 1,812 Sq. Ft. | \$1,849,000 |  |  |