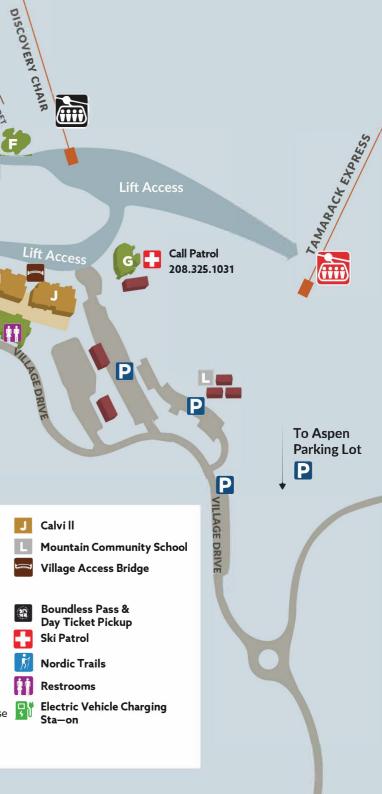

## WELCOME **TO TAMARACK** BASE AREA MAP

E

P RLING CENTER CT

P

ON BUSTER CARPET

انگ ج

Ρ

₩ B

ROCK CREEK POMA

| <ul> <li>The Lodge at Osprey Meadows         <ul> <li>Lodging Check-in</li> <li>The Spa at Tamarack</li> <li>Fitness Center</li> </ul> </li> <li>Roseberry         <ul> <li>Triple B Diner</li> <li>El Pueblo Taqueria</li> <li>Crusty's Pizza</li> <li>Clearwater Coffee Shop</li> <li>Bumps &amp; Brews</li> </ul> </li> </ul> | <ul> <li>Megeve</li> <li>Tickets &amp; Passes</li> <li>Guest Services</li> <li>Rentals</li> <li>Retail &amp; Tune Shop</li> <li>Winter Sports School</li> <li>Real Estate</li> <li>Wildhorse Daycare</li> <li>First Aid / Ski Patrol</li> <li>The Arling Center</li> </ul> |
|----------------------------------------------------------------------------------------------------------------------------------------------------------------------------------------------------------------------------------------------------------------------------------------------------------------------------------|----------------------------------------------------------------------------------------------------------------------------------------------------------------------------------------------------------------------------------------------------------------------------|
| C San Miguel<br>• The Reserve<br>• Sugarloaf Creamery<br>• Village Market                                                                                                                                                                                                                                                        | <ul> <li>Calvi I</li> <li>Seven Devils Taphouse</li> <li>Gear Valet</li> </ul>                                                                                                                                                                                             |