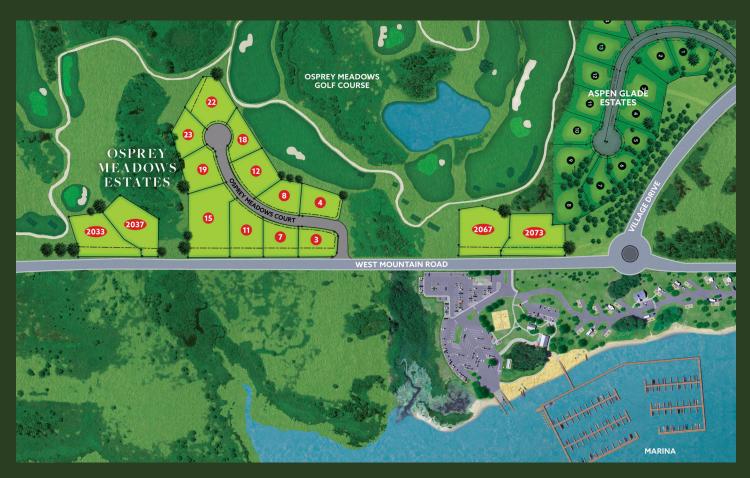

# OSPREY MEADOWS ESTATES HOMESITES PRICING

## OSPREY MEADOWS ESTATES HOMESITES PRICING

| ADDRESS #               | ACRES      | MAX<br>FOOTPRINT | PRICE     |
|-------------------------|------------|------------------|-----------|
| 4 Osprey Meadows Court  | .55 Acres  | 6,846 Sq. Ft.    | \$649,000 |
| 8 Osprey Meadows Court  | .54 Acres  | 5,959 Sq. Ft.    | \$649,000 |
| 12 Osprey Meadows Court | .70 Acres  | 4,335 Sq. Ft.    | \$729,000 |
| 18 Osprey Meadows Court | .50 Acres  | 4,035 Sq. Ft.    | \$649,000 |
| 22 Osprey Meadows Court | .80 Acres  | 5,201 Sq. Ft.    | \$799,000 |
| 23 Osprey Meadows Court | .55 Acres  | 3,819 Sq. Ft.    | \$619,000 |
| 17 Osprey Meadows Court | .67 Acres  | 4,677 Sq. Ft.    | \$649,000 |
| 15 Osprey Meadows Court | 1.41 Acres | 6,747 Sq. Ft.    | \$899,000 |
| 11 Osprey Meadows Court | .81 Acres  | 5,286 Sq. Ft.    | \$699,000 |
| 7 Osprey Meadows Court  | .57 Acres  | 3,945 Sq. Ft.    | \$579,000 |
| 3 Osprey Meadows Court  | .51 Acres  | 3,589 Sq. Ft.    | \$559,000 |
| 2037 West Mountain Road | .95 Acres  | 4,849 Sq. Ft.    | \$799,000 |
| 2033 West Mountain Road | 1.00 Acres | 6,846 Sq. Ft.    | \$799,000 |
| 2067 West Mountain Road | 1.11 Acres | 6,286 Sq. Ft.    | \$749,000 |
| 2073 West Mountain Road | 1.12 Acres | 6,325 Sq. Ft.    | \$749,000 |