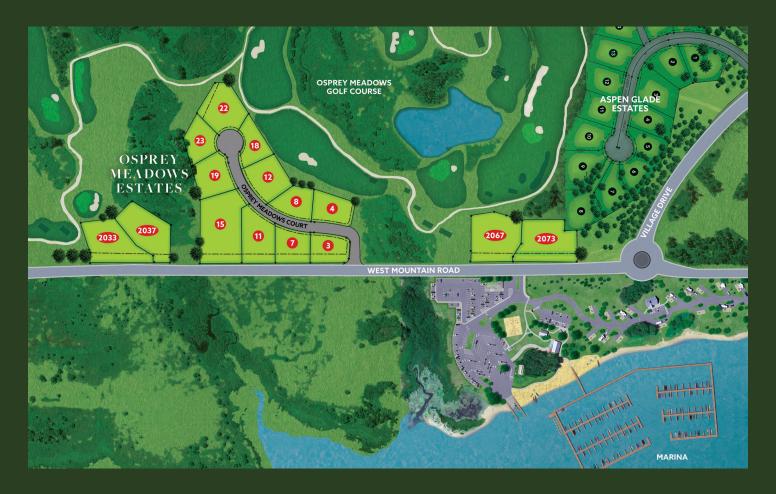

## OSPREY MEADOWS ESTATES HOMESITES PRICING

## NEW CUSTOM LAKEVIEW HOMESITES ALONG THE GOLF COURSE

Osprey Meadows Estates offers elegance and tranquility as Tamarack Resort's first gated neighborhood. 15 new custom estate homesites ideally located along the meticulously manicured greens and lush fairways, adjacent to Lake Cascade. Each homesite within Osprey Meadows Estates offers panoramic views of the lake, the mountains, and our Robert Trent Jones II signature championship golf course. Your home here will serve as a launching point for discovery and adventure, with 3,600 acres within the resort, giving you ample room to breathe, along with endless opportunities to create memories with family and friends. We are currently offering introductory pricing and incentives for Osprey Meadows Estates, a Full Sport Membership Deposit at The Club at Tamarack included in the purchase price.

## OSPREY MEADOWS ESTATES HOMESITES PRICING

| ADDRESS #               | ACRES      | MAX<br>FOOTPRINT | PRICE     |
|-------------------------|------------|------------------|-----------|
| 4 Osprey Meadows Court  | .55 Acres  | 6,846 Sq. Ft.    | \$649,000 |
| 8 Osprey Meadows Court  | .54 Acres  | 5,959 Sq. Ft.    | \$649,000 |
| 12 Osprey Meadows Court | .70 Acres  | 4,335 Sq. Ft.    | \$729,000 |
| 18 Osprey Meadows Court | .50 Acres  | 4,035 Sq. Ft.    | \$649,000 |
| 22 Osprey Meadows Court | .80 Acres  | 5,201 Sq. Ft.    | \$799,000 |
| 23 Osprey Meadows Court | .55 Acres  | 3,819 Sq. Ft.    | \$619,000 |
| 17 Osprey Meadows Court | .67 Acres  | 4,677 Sq. Ft.    | \$649,000 |
| 15 Osprey Meadows Court | 1.41 Acres | 6,747 Sq. Ft.    | \$899,000 |
| 11 Osprey Meadows Court | .81 Acres  | 5,286 Sq. Ft.    | \$699,000 |
| 7 Osprey Meadows Court  | .57 Acres  | 3,945 Sq. Ft.    | \$579,000 |
| 3 Osprey Meadows Court  | .51 Acres  | 3,589 Sq. Ft.    | \$559,000 |
| 2037 West Mountain Road | .95 Acres  | 4,849 Sq. Ft.    | \$799,000 |
| 2033 West Mountain Road | 1.00 Acres | 6,846 Sq. Ft.    | \$799,000 |
| 2067 West Mountain Road | 1.11 Acres | 6,286 Sq. Ft.    | \$749,000 |
| 2073 West Mountain Road | 1.12 Acres | 6,325 Sq. Ft.    | \$749,000 |