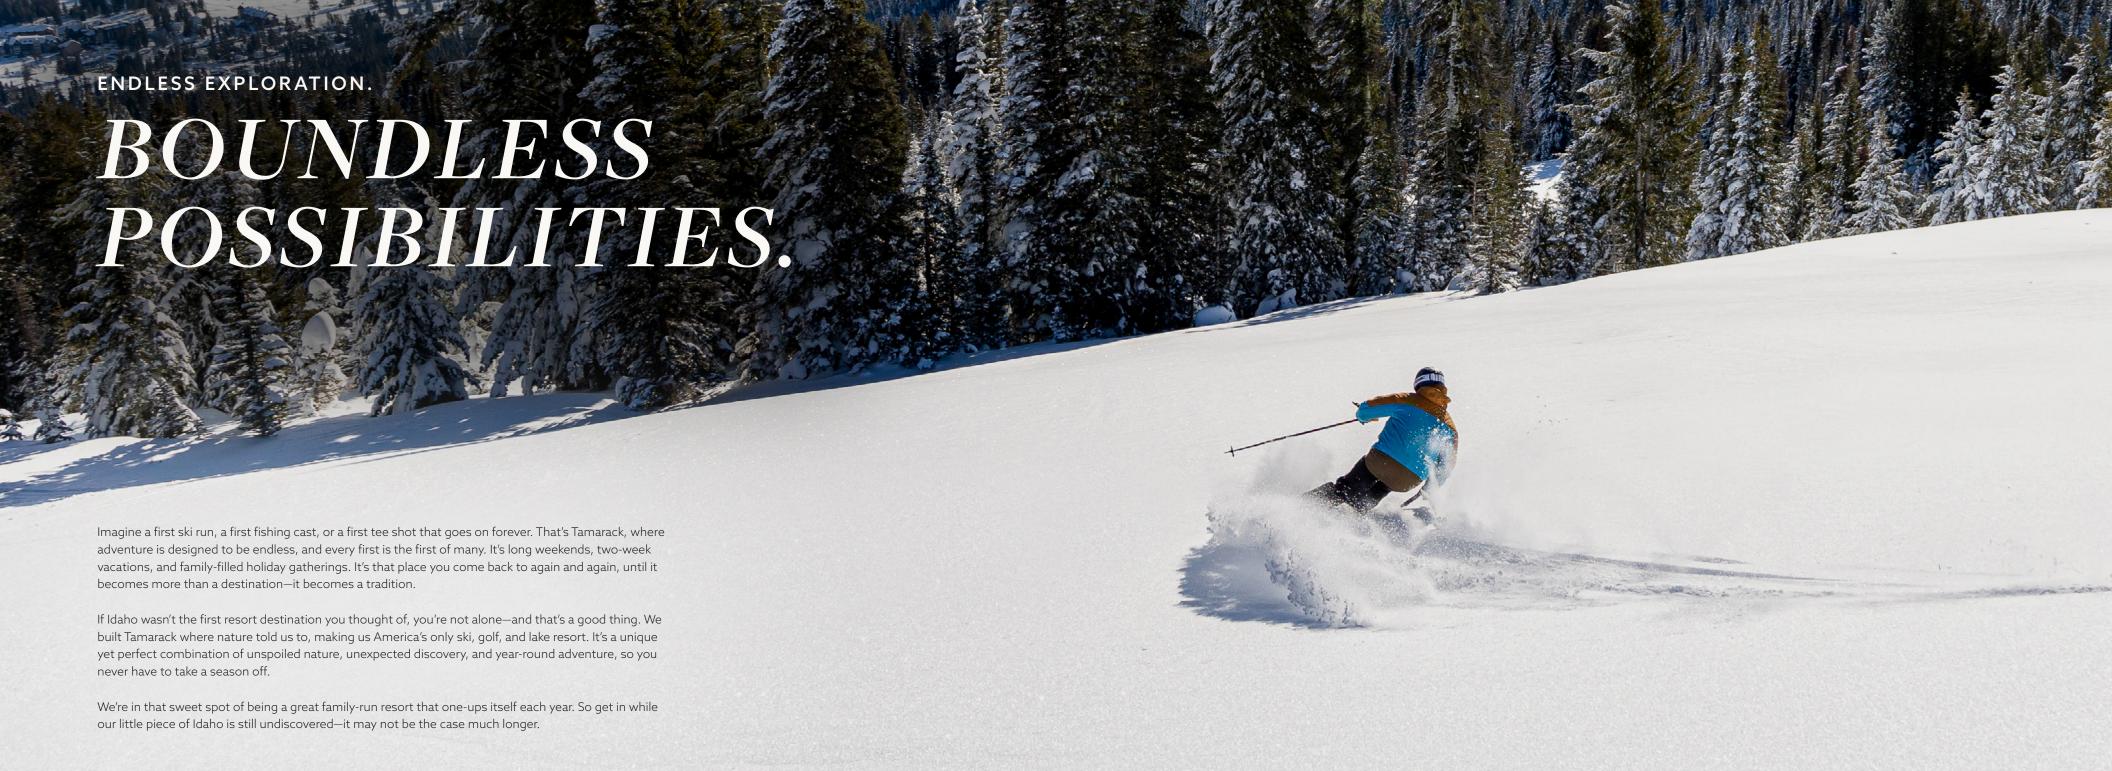

### **ALWAYS MORE**

### TO EXPLORE.

Tamarack is ever-evolving by design. We have no plans to stop growing, \*\*\*
expanding, and enriching the resort—for you and generations to come.

### MAKE THE MOST OF EVERY ONE.

Tamarack is known by many as a ski resort. With 300 inches of average annual snowfall and 2,800 vertical feet, it's easy to see why—especially if you've ever carved through our famous blower powder on a crisp, bluebird day.

### BOUNDLESS EXPLORATION FOR EVERY SEASON.

The unquestioned star of the Tamarack show is West Mountain. It's home to an average of 300 inches of snow that creates 2,800 vertical feet of endless magical terrain—from crisp groomers to playful off-piste slopes. Our long runs will keep you coming back again and again.