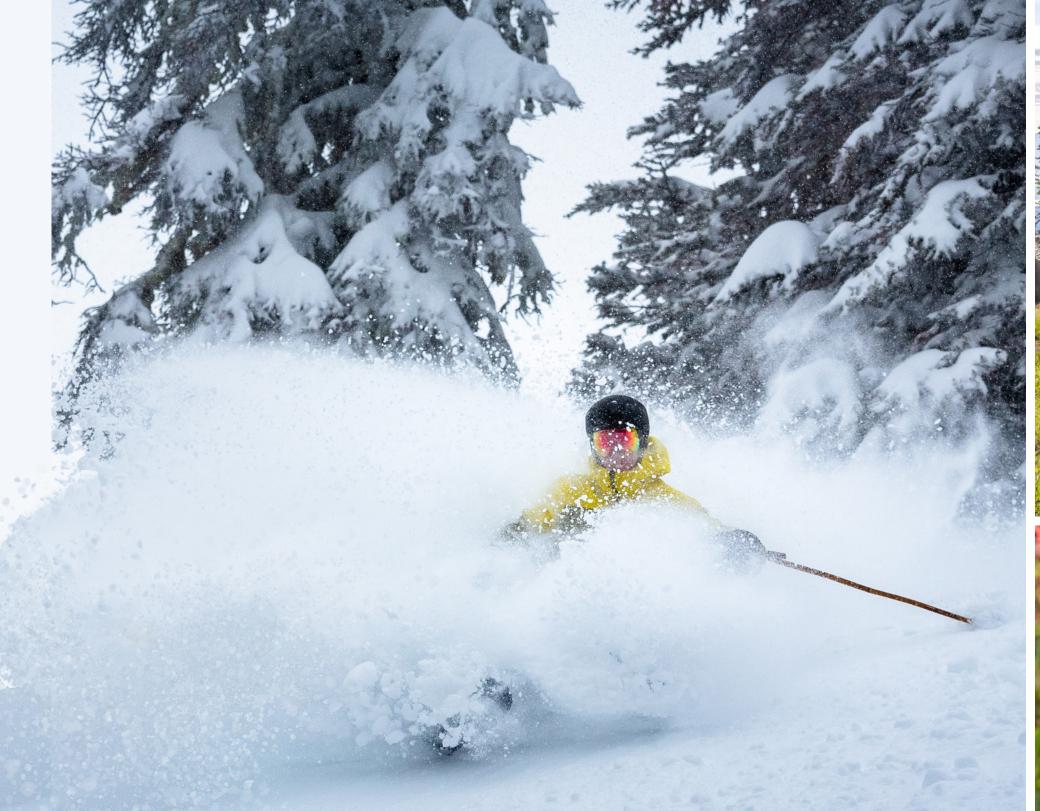

### MAKE THE MOST OF EVERY ONE.

Tamarack is known by many as a ski resort. With 300 inches of average annual snowfall and 2,800 vertical feet, it's easy to see why—especially if you've ever carved through our famous blower powder on a crisp, bluebird day.

### BOUNDLESS EXPLORATION FOR EVERY SEASON.

The unquestioned star of the Tamarack show is West Mountain. It's home to an average of 300 inches of snow that creates 2,800 vertical feet of endless magical terrain—from crisp groomers to playful off-piste slopes. Our long runs will keep you coming back again and again.

2,800
VERTICAL FEET FOR SKIING

1,700
VERTICAL FEET FOR LIFT-SERVED
MOUNTAIN BIKING

300"
AVERAGE ANNUAL SNOWFALL

30MI
DOWNHILL BIKE TRAILS