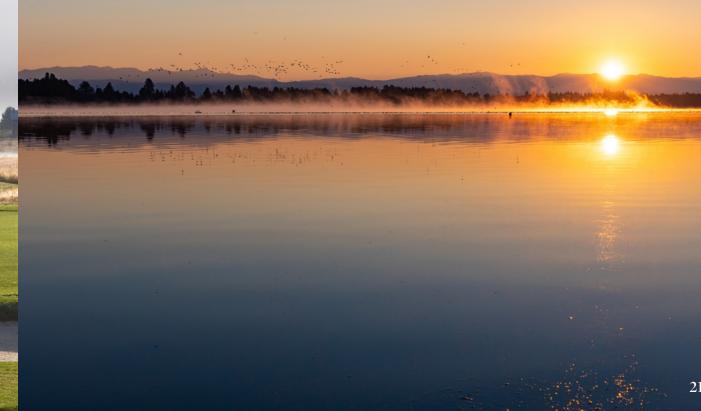

### EXHILARATING VENTURES. TRANQUIL SCENERY.

While a year-round feature of Tamarack, Lake Cascade shines at center stage in the summer. As one of Idaho's largest bodies of water, the lake is filled with endless water sport possibilities for your entire family—boating, jet skiing, water skiing, swimming, stand-up paddle boarding, and fishing.

The 47 square-mile lake, fed by the Payette and Gold Fork rivers, is an angler's dream, home to many fish species awaiting your cast, including world-record perch, bass, salmon, trout, and more. And for those who simply can't wait for spring, we have an ice fishing spot with your name on it.