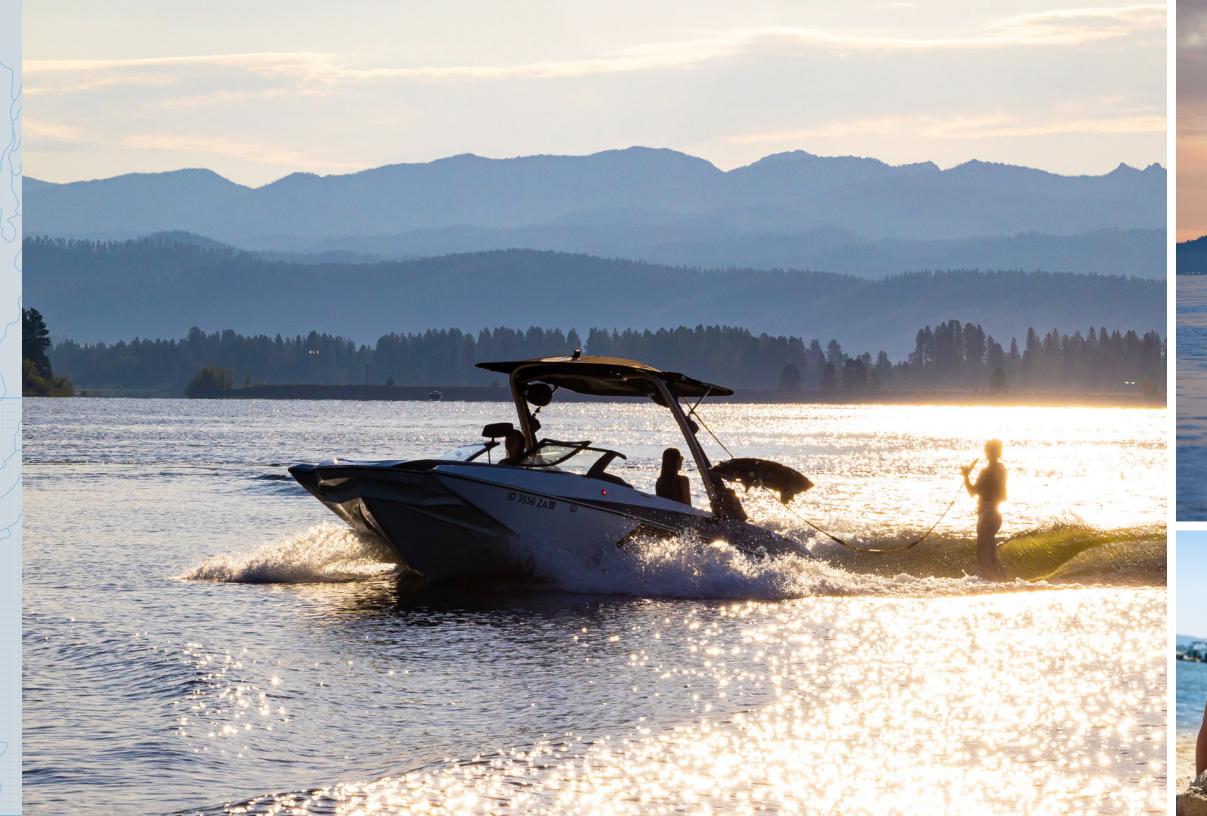

### LAKE.

### EXHILARATING VENTURES. TRANQUIL SCENERY.

While a year-round feature of Tamarack, Lake Cascade shines at center stage in the summer. As one of Idaho's largest bodies of water, the lake is filled with endless water sport possibilities for your entire family—boating, jet skiing, water skiing, swimming, stand-up paddle boarding, and fishing.

The 47 square-mile lake, fed by the Payette and Gold Fork rivers, is an angler's dream, home to many fish species awaiting your cast, including world-record perch, bass, salmon, trout, and more. And for those who simply can't wait for spring, we have an ice fishing spot with your name on it.