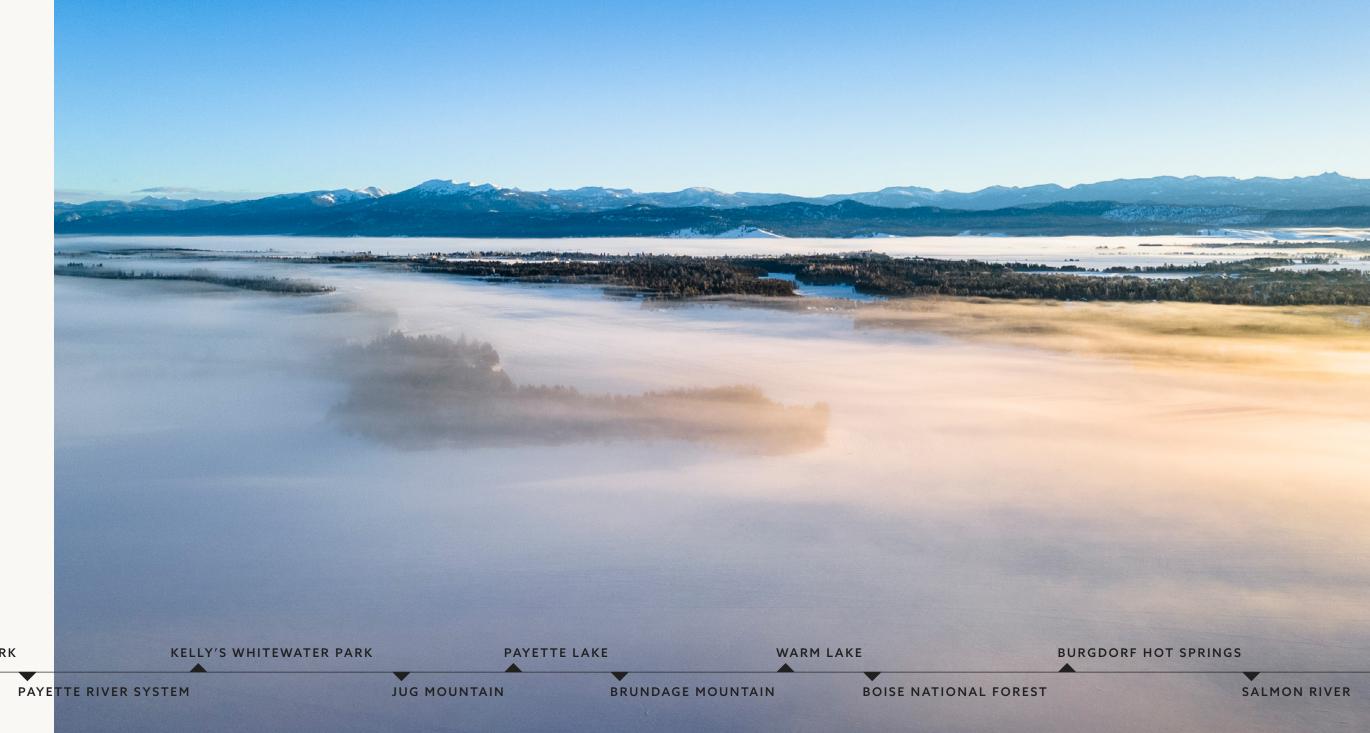

### OUTSIDE OF TAMARACK.

As much as there is to do within Tamarack, you'll find even more adventure just outside the resort. Explore the charming towns of Donnelly and McCall, full of mountain culture and unique experiences. Soak and unwind at rejuvenating Gold Fork Hot Springs or discover the many outdoor activities that await at Ponderosa State Park. You'll also find limitless amounts of Idaho nature just waiting for you to hike, hunt, fish, golf, raft, ski, snowshoe, and snowmobile your way through every bit of it—making unforgettable memories along the way.

**GOLD FORK HOTSPRINGS** 

FRANK CHURCH WILDERNESS

PONDEROSA STATE PARK

DONNELLY

MCCALL