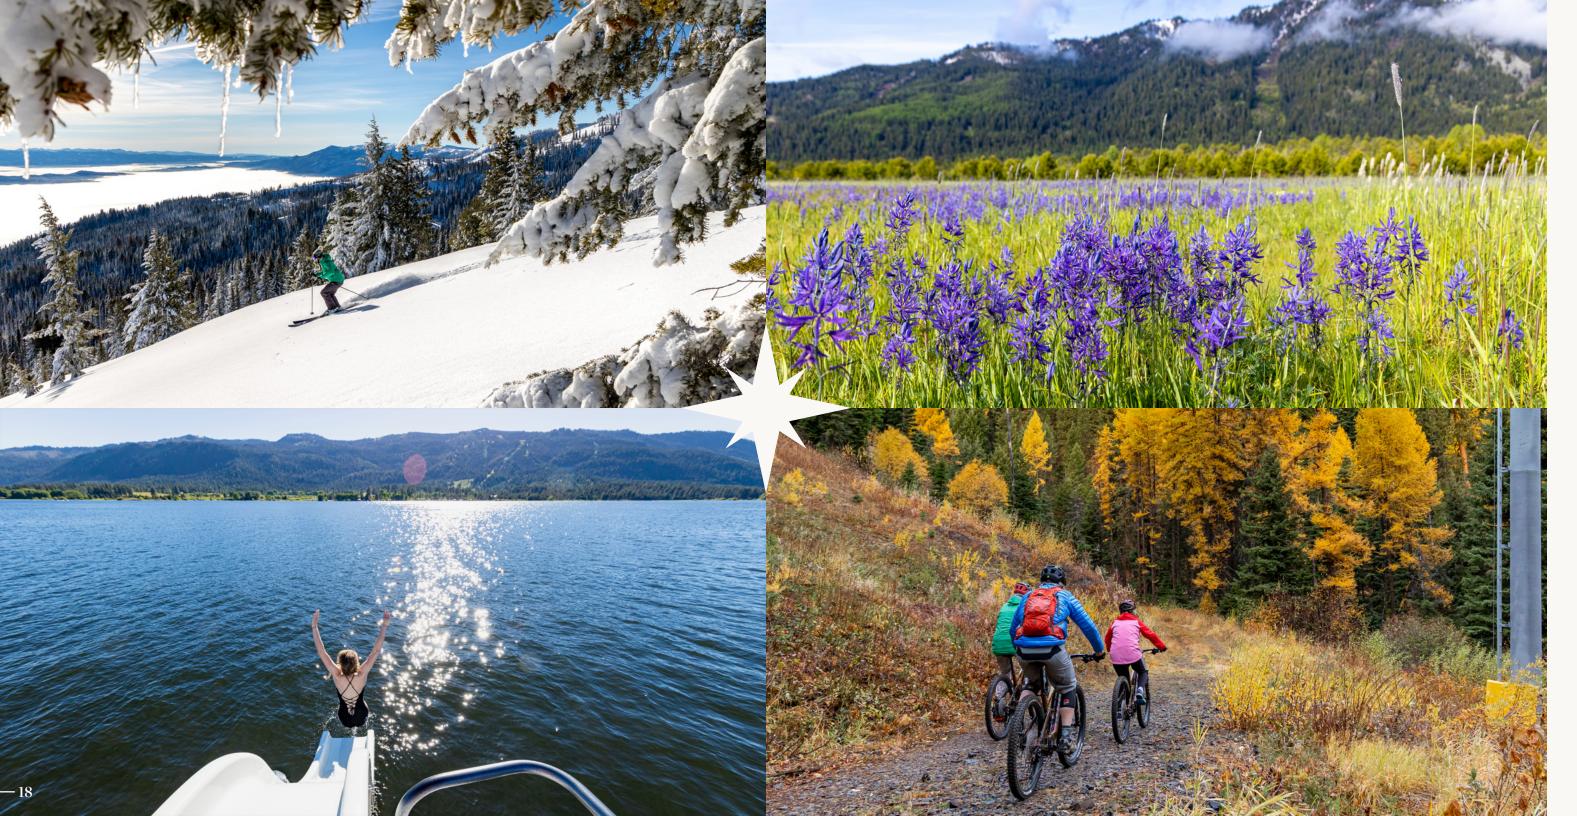

### MAKE THE MOST OF EVERY ONE.

Tamarack is known by many as a ski resort. With 300 inches of average annual snowfall and 2,800 vertical feet, it's easy to see why—especially if you've ever carved through our famous blower powder on a crisp, bluebird day.

Under all that snow is a four-season mountain resort waiting to show off—leaving behind a mountain with 2,800 vertical feet and 48 miles of trails for you to hike, mountain bike, and zipline through if you really want to get your adrenaline going. The snowmelt fuels raging whitewater for those daring enough and replenishes the waters of Lake Cascade, where you can fish, boat, and leisurely float your way through summer after summer.

### EXHILARATING VENTURES. TRANQUIL SCENERY.

While a year-round feature of Tamarack, Lake Cascade shines at center stage in the summer. As one of Idaho's largest bodies of water, the lake is filled with endless water sport possibilities for your entire family—boating, jet skiing, water skiing, swimming, stand-up paddle boarding, and fishing.