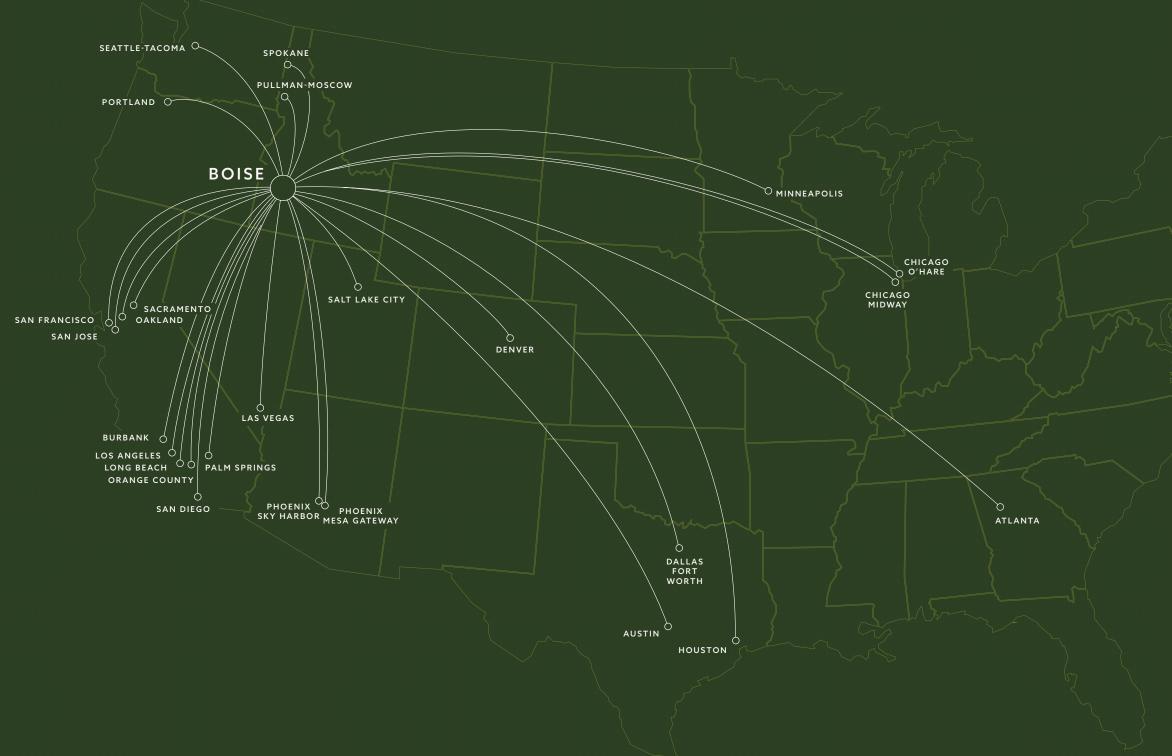

## WHEREVER YOU CALL HOME.

EIGHT AIRLINES.

26 NONSTOP FLIGHT DESTINATIONS.

CONNECTING FLIGHTS WORLDWIDE.

THERE'S PLENTY MORE IDAHO JUST