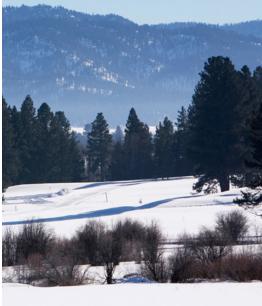

### MAKE THE MOST OF EVERY ONE.

Tamarack is known by many as a ski resort. With 300 inches of average annual snowfall and 2,800 vertical feet, it's easy to see why—especially if you've ever carved through our famous blower powder on a crisp, bluebird day.

### BOUNDLESS EXPLORATION FOR EVERY SEASON.

The unquestioned star of the Tamarack show is West Mountain. It's home to an average of 300 inches of snow that creates 2,800 vertical feet of endless magical terrain—from crisp groomers to playful off-piste slopes. Our long runs will keep you coming back again and again.

2,800
VERTICAL FEET FOR SKIING

1,700
VERTICAL FEET FOR LIFT-SERVED
MOUNTAIN BIKING

300"
AVERAGE ANNUAL SNOWFALL

30MI
DOWNHILL BIKE TRAILS