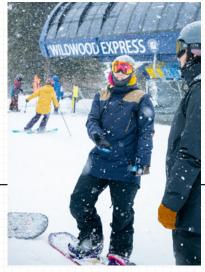

### 2019 Wildwood Lift Reinstalled

Celebrated by the community and visitors alike, Wildwood lift is reinstalled, having been idle since its removal in 2012.

The new lift provides expanded access to Tamarack's varied terrain and long runs.