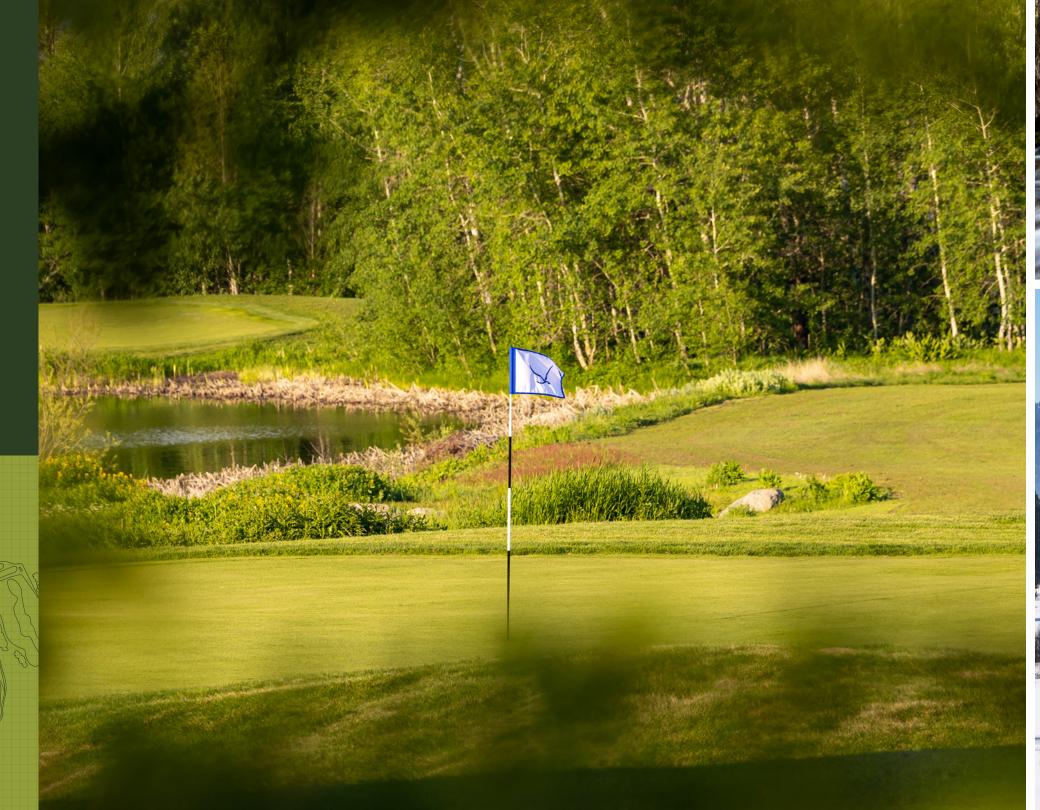

### 2023

Tamarack Resort proudly announces plans for the 2023 reopening of its driving range and the renowned Robert Trent Jones II-designed Osprey Meadows golf course.

and challenging play. The return of the golf course further enhances Tamarack Resort's status as a premier year-round destination in Idaho.

The award-winning golf course offers spectacular mountain views

### A ROBERT TRENT JONES II MASTERPIECE.

The Tamarack meadow is home to miles of ponderosa-lined Nordic trails where you can cross-country ski, snowshoe, and even fat-tire bike all the way to golf season. Then, you get to experience the headliner of our meadow area—the newly reimagined Robert Trent Jones II-designed Osprey Meadows.

That's right. Golf is back. Eighteen holes of championship golf featuring breathtaking meadow, mountain, and lake views. We also decided that 18 holes weren't enough, so we added a unique gambler's hole. All we can say is good luck—and bring an extra sleeve of golf balls.