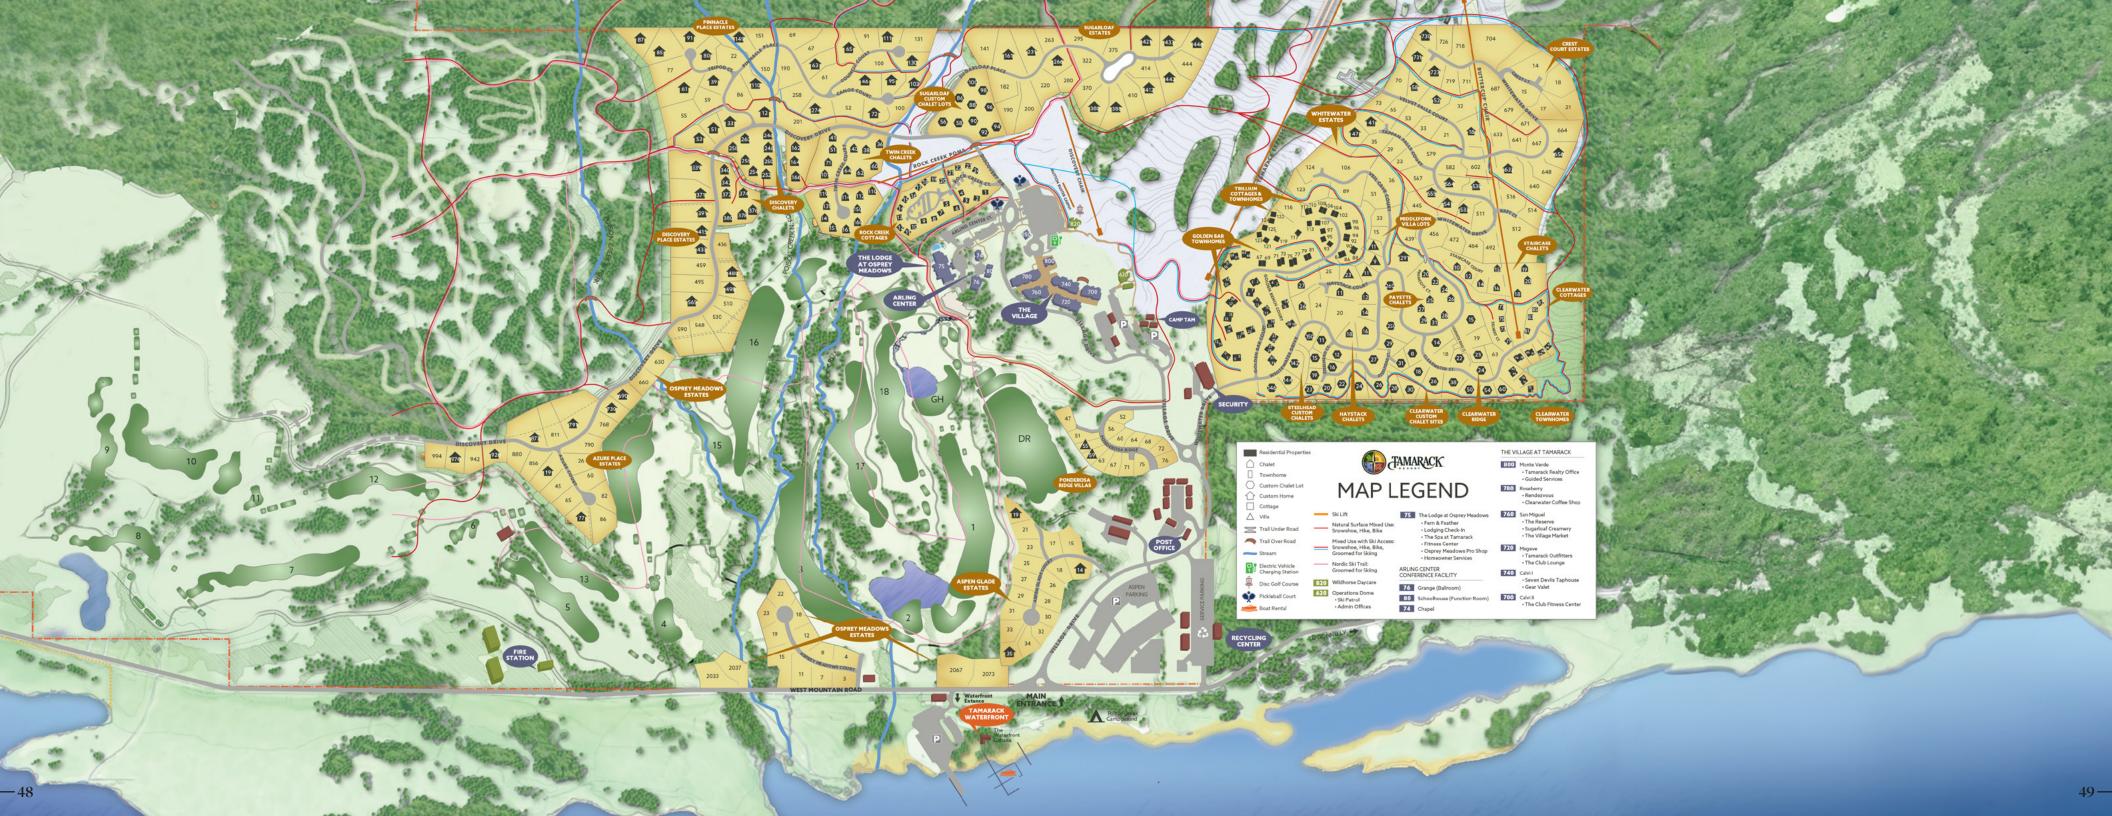

### THE VILLAGE

### THE HEART OF THE TAMARACK COMMUNITY.

Sooner or later, you'll make your way to The Village at Tamarack—everyone here does.

Gather together with fellow skiers and snowshoers, bikers and boaters, anglers and golfers—all with a tale they're happy to share over a beer, a coffee, or even a taco. Wine and dine with alpine-inspired Northwest cuisine at The Reserve, or gear up at Tamarack Outfitters for your next adventure. Whatever it is, it won't take long until you find another reason to come back.