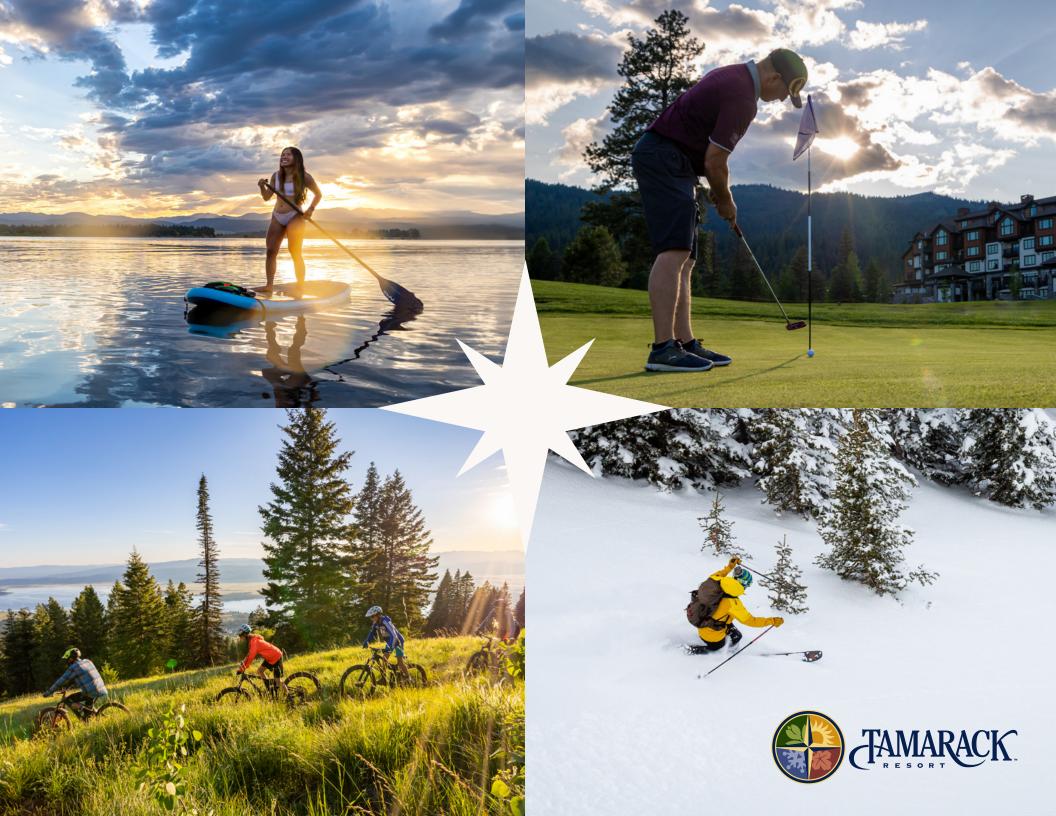

# THE TAMARACK TRIFECTA. SKI, GOLF, AND LAKE.

SKI — GOLF — LAKE

### SKI.

### BOUNDLESS EXPLORATION FOR EVERY SEASON.

The unquestioned star of the Tamarack show is West Mountain. It's home to an average of 300 inches of snow that creates 2,800 vertical feet of endless magical terrain—from crisp groomers to playful off-piste slopes. Our long runs will keep you coming back again and again.

### GOLF.

### A ROBERT TRENT JONES II MASTERPIECE.

The Tamarack meadow is home to miles of ponderosa-lined Nordic trails where you can cross-country ski, snowshoe, and even fat-tire bike all the way to golf season. Then, you get to experience the headliner of our meadow area—the newly reimagined Robert Trent Jones II-designed Osprey Meadows.

### LAKE.

### EXHILARATING VENTURES. TRANQUIL SCENERY.

While a year-round feature of Tamarack, Lake Cascade shines at center stage in the summer. As one of Idaho's largest bodies of water, the lake is filled with endless water sport possibilities for your entire family—boating, jet skiing, water skiing, swimming, stand-up paddle boarding, and fishing.