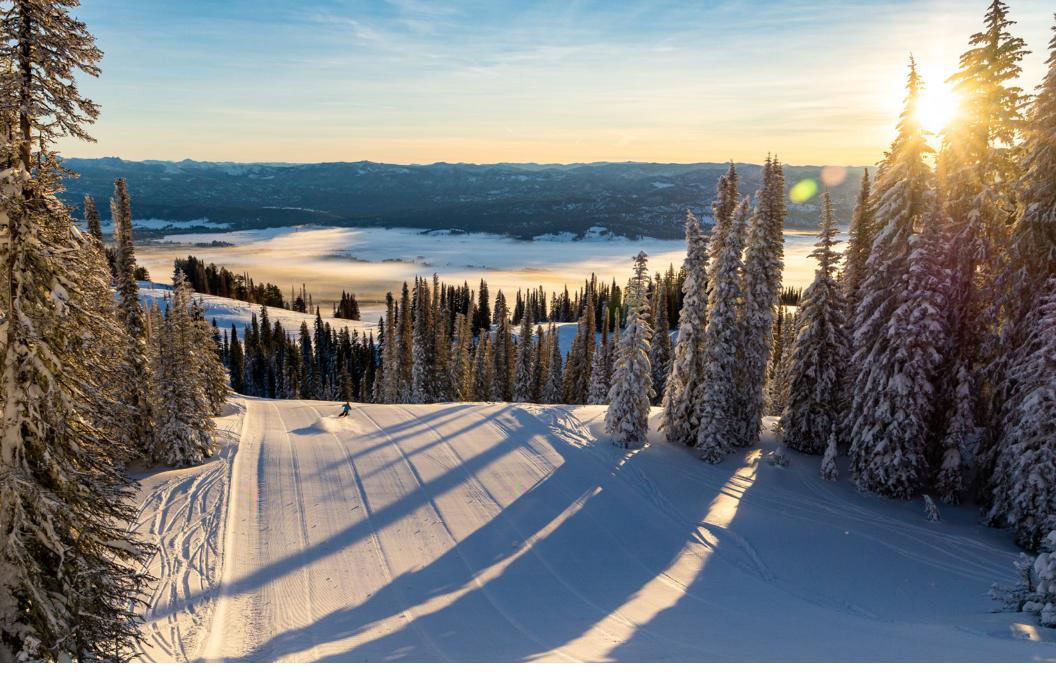

### MAKE THE MOST OF EVERY ONE.

Tamarack is known by many as a ski resort. With 300 inches of average annual snowfall and 2,800 vertical feet, it's easy to see why—especially if you've ever carved through our famous blower powder on a crisp, bluebird day.

### BOUNDLESS EXPLORATION FOR EVERY SEASON.

The unquestioned star of the Tamarack show is West Mountain. It's home to an average of 300 inches of snow that creates 2,800 vertical feet of endless magical terrain—from crisp groomers to playful off-piste slopes. Our long runs will keep you coming back again and again.