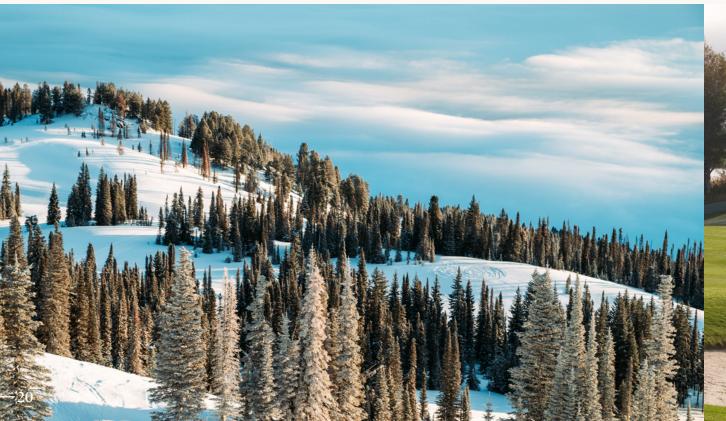

### MAKE THE MOST OF EVERY ONE.

Tamarack is known by many as a ski resort. With 300 inches of average annual snowfall and 2,800 vertical feet, it's easy to see why—especially if you've ever carved through our famous blower powder on a crisp, bluebird day.

### BOUNDLESS EXPLORATION FOR EVERY SEASON.

The unquestioned star of the Tamarack show is West Mountain. It's home to an average of 300 inches of snow that creates 2,800 vertical feet of endless magical terrain—from crisp groomers to playful off-piste slopes. Our long runs will keep you coming back again and again.