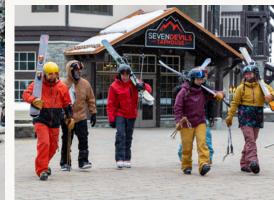

### BOUNDLESS EXPLORATION FOR EVERY SEASON.

The unquestioned star of the Tamarack show is West Mountain. It's home to an average of 300 inches of snow that creates 2,800 vertical feet of endless magical terrain—from crisp groomers to playful off-piste slopes. Our long runs will keep you coming back again and again.

While the snow eventually departs to return again next season, the mountain never does. The terrain that once hid beneath the snow becomes a mountainous playground of hiking, mountain biking, dis golfing, and zip-lining for you to explore until the snow decides to cover it up again.

2,800
VERTICAL FEET FOR SKIING

1,700
VERTICAL FEET FOR LIFT-SERVED
MOUNTAIN BIKING

300"
AVERAGE ANNUAL SNOWFALL

30MI
DOWNHILL BIKE TRAILS