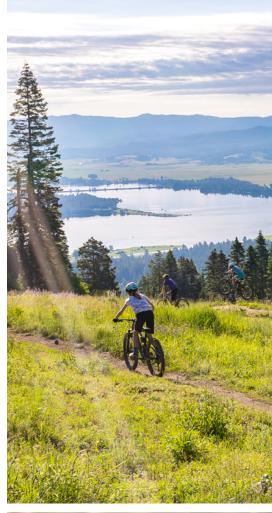

Under all that snow is a four-season mountain resort waiting to show off—leaving behind a mountain with 2,800 vertical feet and 48 miles of trails for you to hike, mountain bike, and zipline through if you really want to get your adrenaline going. The snowmelt fuels raging whitewater for those daring enough and replenishes the waters of Lake Cascade, where you can fish, boat, and leisurely float your way through summer after summer.

While the snow eventually departs to return again next season, the mountain never does. The terrain that once hid beneath the snow becomes a mountainous playground of hiking, mountain biking, dis golfing, and zip-lining for you to explore until the snow decides to cover it up again.

2,800
VERTICAL FEET FOR SKIING

1,700
VERTICAL FEET FOR LIFT-SERVED
MOUNTAIN BIKING

300"
AVERAGE ANNUAL SNOWFALL

30MI
DOWNHILL BIKE TRAILS