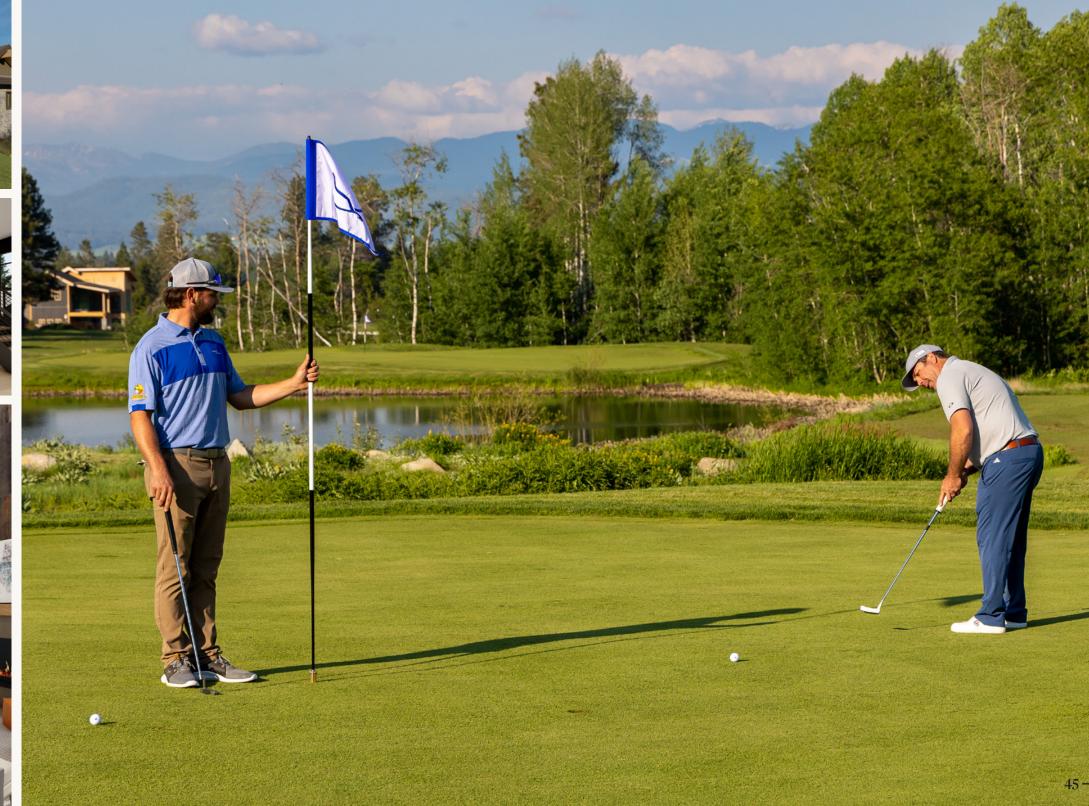

### GOLF.

### A ROBERT TRENT JONES II MASTERPIECE.

The Tamarack meadow is home to miles of ponderosa-lined Nordic trails where you can cross-country ski, snowshoe, and even fat-tire bike all the way to golf season. Then, you get to experience the headliner of our meadow area—the newly reimagined Robert Trent Jones II-designed Osprey Meadows.

That's right. Golf is back. Eighteen holes of championship golf featuring breathtaking meadow, mountain, and lake views. We also decided that 18 holes weren't enough, so we added a unique gambler's hole. All we can say is good luck—and bring an extra sleeve of golf balls.

18 HOLE
CHAMPIONSHIP GOLF COURSE

BORDERING
A BIRD SANCTUARY

15<sub>MI</sub> NORDIC TRAILS