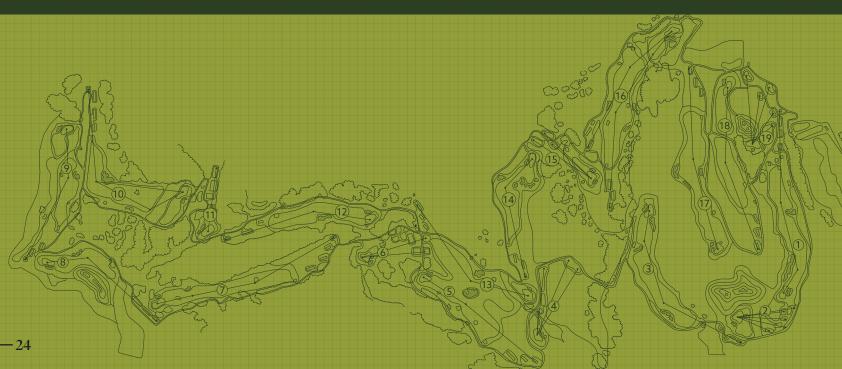

### 2023

Tamarack Resort proudly announces plans for the 2023 reopening of its driving range and the renowned Robert Trent Jones II-designed Osprey Meadows golf course.

and challenging play. The return of the golf course further enhances Tamarack Resort's status as a premier year-round destination in Idaho.

The award-winning golf course offers spectacular mountain views

### A ROBERT TRENT JONES II MASTERPIECE.

The Tamarack meadow is home to miles of ponderosa-lined Nordic trails where you can cross-country ski, snowshoe, and even fat-tire bike all the way to golf season. Then, you get to experience the headliner of our meadow area—the newly reimagined Robert Trent Jones II-designed Osprey Meadows.

That's right. Golf is back. Eighteen holes of championship golf featuring breathtaking meadow, mountain, and lake views. We also decided that 18 holes weren't enough, so we added a unique gambler's hole. All we can say is good luck—and bring an extra sleeve of golf balls.

18 HOLE
CHAMPIONSHIP GOLF COURSE

BORDERING
A BIRD SANCTUARY

15<sub>MI</sub> NORDIC TRAILS