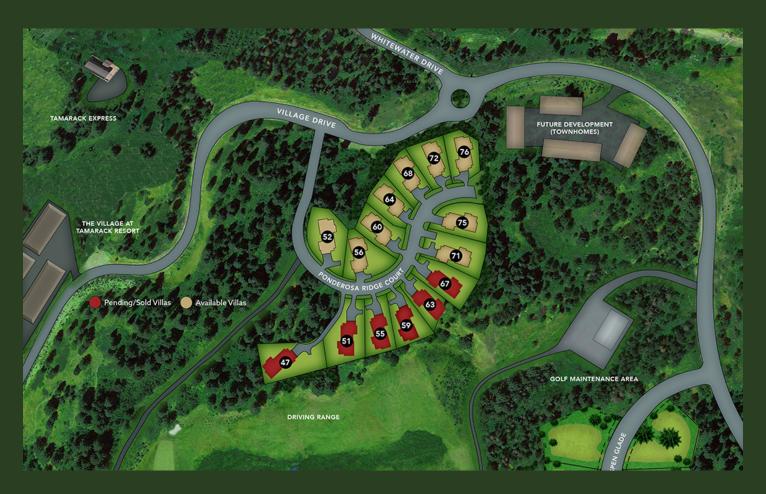

## MAINTENANCE-FREE LIVING | NEW CONSTRUCTION VILLAS

Tamarack is pleased to present 15 new contemporary villas developed in partnership with Alturas Homes, one of the most respected homebuilding companies in Idaho. Conveniently located between Lake Cascade and The Village at Tamarack, and adjacent to the Osprey Meadows Golf Course, Ponderosa Ridge is perfectly positioned to take advantage of Tamarack's 3,600-acre backyard. Ponderosa Ridge is a Signature Neighborhood providing "Maintenance-Free Living". The Tamarack Municipal Association will provide the following services, included in the monthly HOA dues: Driveway Snowplowing, Front Walkway Snow Removal, Irrigation Maintenance, Landscape Maintenance, Deck Repairs, Exterior Structure Maintenance, Roof Maintenance, Hardscape Maintenance. Ponderosa Ridge homesites range from about .25 acres to nearly .5 acres and are all capable of placing either the 3- or 4-bedroom villa Alturas Homes custom designed. Simply pick your favorite homesite and choose which home fits your family best.

## PONDEROSA RIDGE VILLAS PRICING

| ADDRESS                  | BED/BATH | ACRES      | PRICE        |
|--------------------------|----------|------------|--------------|
| 52 Ponderosa Ridge Court | TBD      | 0.36 Acres | TBD          |
| 56 Ponderosa Ridge Court | TBD      | 0.31 Acres | TBD          |
| 60 Ponderosa Ridge Court | 3/3.5    | 0.26 Acres | \$2,399,000* |
| 64 Ponderosa Ridge Court | 4/3.5    | 0.24 Acres | \$2,699,000* |
| 68 Ponderosa Ridge Court | 3/3.5    | 0.25 Acres | \$2,499,000* |
| 72 Ponderosa Ridge Court | TBD      | 0.26 Acres | TBD          |
| 76 Ponderosa Ridge Court | TBD      | 0.25 Acres | TBD          |
| 75 Ponderosa Ridge Court | TBD      | 0.31 Acres | TBD          |
| 71 Ponderosa Ridge Court | 4/3.5    | 0.32 Acres | \$2,749,000* |
| 67 Ponderosa Ridge Court |          | PENDING    |              |
| 63 Ponderosa Ridge Court |          | SOLD       |              |
| 59 Ponderosa Ridge Court |          | SOLD       |              |
| 55 Ponderosa Ridge Court |          | SOLD       |              |
| 51 Ponderosa Ridge Court |          | SOLD       |              |
| 47 Ponderosa Ridge Court |          | SOLD       |              |