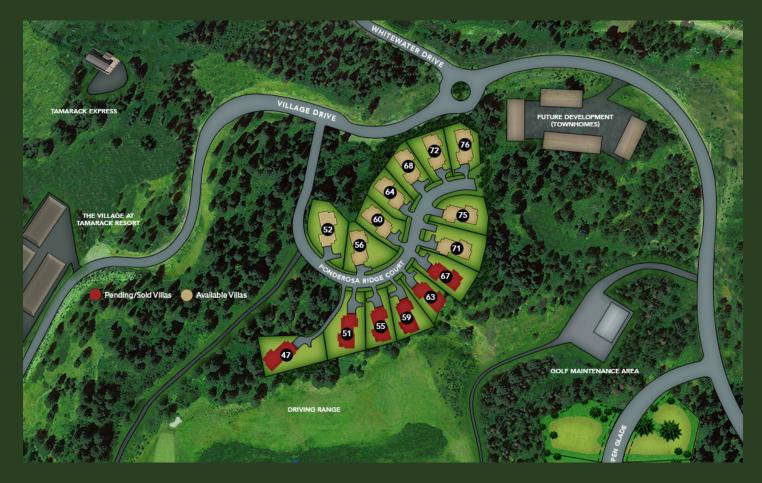

#### MAINTENANCE-FREE LIVING | NEW CONSTRUCTION VILLAS

Tamarack is pleased to present 15 new contemporary villas developed in partnership with Alturas Homes, one of the most respected homebuilding companies in Idaho. Conveniently located between Lake Cascade and The Village at Tamarack, and adjacent to the Osprey Meadows Golf Course, Ponderosa Ridge is perfectly positioned to take advantage of Tamarack's 3,600-acre backyard. Ponderosa Ridge is a Signature Neighborhood providing "Maintenance-Free Living". The Tamarack Municipal Association will provide the following services, included in the monthly HOA dues: Driveway Snowplowing, Front Walkway Snow Removal, Irrigation Maintenance, Landscape Maintenance, Deck Repairs, Exterior Structure Maintenance, Roof Maintenance, Hardscape Maintenance. Ponderosa Ridge homesites range from about .25 acres to nearly .5 acres and are all capable of placing either the 3- or 4-bedroom villa Alturas Homes custom designed. Simply pick your favorite homesite and choose which home fits your family best.

## PONDEROSA RIDGE VILLAS PRICING

| ADDRESS                  | BED/BATH | ACRES      | PRICE                   |
|--------------------------|----------|------------|-------------------------|
| 52 Ponderosa Ridge Court | TBD      | 0.36 Acres | TBD                     |
| 56 Ponderosa Ridge Court | TBD      | 0.31 Acres | TBD                     |
| 60 Ponderosa Ridge Court | 3/3.5    | 0.26 Acres | <sup>\$</sup> 2,349,900 |
| 64 Ponderosa Ridge Court | 4/3.5    | 0.24 Acres | <sup>\$</sup> 2,599,900 |
| 68 Ponderosa Ridge Court | 3/3.5    | 0.25 Acres | <sup>\$</sup> 2,349,900 |
| 72 Ponderosa Ridge Court | TBD      | 0.26 Acres | TBD                     |
| 76 Ponderosa Ridge Court | TBD      | 0.25 Acres | TBD                     |
| 75 Ponderosa Ridge Court | TBD      | 0.31 Acres | TBD                     |
| 71 Ponderosa Ridge Court | TBD      | 0.32 Acres | TBD                     |
| 67 Ponderosa Ridge Court |          | PENDING    |                         |
| 63 Ponderosa Ridge Court |          | SOLD       |                         |
| 59 Ponderosa Ridge Court |          | SOLD       |                         |
| 55 Ponderosa Ridge Court |          | SOLD       |                         |
| 51 Ponderosa Ridge Court |          | SOLD       |                         |
| 47 Ponderosa Ridge Court |          | SOLD       |                         |