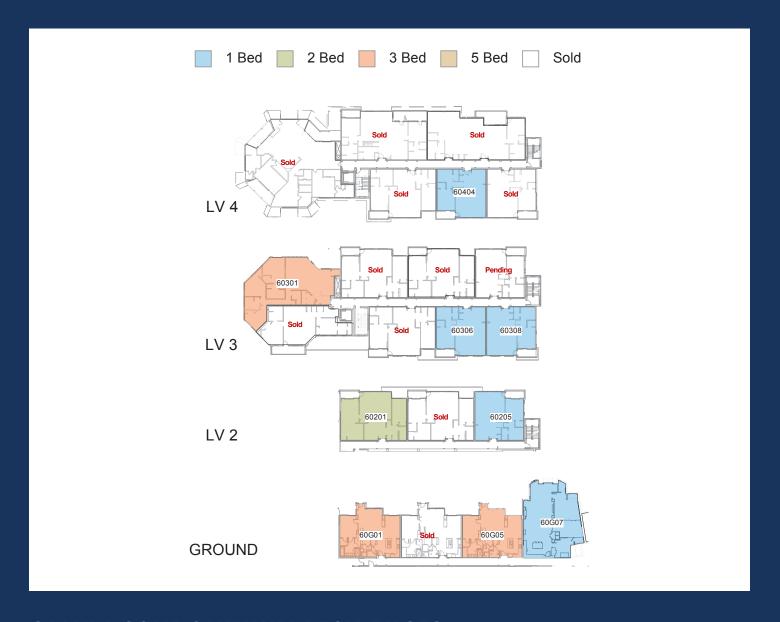

## CALVI I CONDOMINIUM RESIDENCES PRICING

| RESIDENCE<br># | BED/BATH | VIEW     | LIVING AREA   | PRICE                    |
|----------------|----------|----------|---------------|--------------------------|
| 201            | 2/2.5    | Mountain | 1,305 Sq. Ft. | <sup>\$</sup> 1,399,000  |
| 203            | SOLD     |          |               |                          |
| 205            | 1/1.5    | Mountain | 1,000 Sq. Ft. | \$1,0 <del>49</del> ,000 |
| 301            | 3/3      | Mountain | 1,869 Sq. Ft. | \$2,2 <b>49</b> ,000     |
| 302            | SOLD     |          |               |                          |
| 303            | PENDING  |          |               |                          |
| 304            | SOLD     |          |               |                          |
| 305            | SOLD     |          |               |                          |
| 306            | 1/1.5    | Village  | 997 Sq. Ft.   | \$849,000                |
| 307            | PENDING  |          |               |                          |
| 308            | 1/1.5    | Village  | 997 Sq. Ft.   | \$849,000                |
| 401            | SOLD     |          |               |                          |
| 402            | SOLD     |          |               |                          |
| 403            | SOLD     |          |               |                          |
| 404            | 1/1.5    | Village  | 997 Sq. Ft.   | \$929,000                |
| 405            | SOLD     |          |               |                          |
| 406            | SOLD     |          |               |                          |
| G01            | 3/3.5    | Mountain | 2,072 Sq. Ft. | \$2,449,000              |
| G03            | SOLD     |          |               |                          |
| G05            | 3/3.5    | Mountain | 2,047 Sq. Ft. | \$2,399,000              |
| G07            | 1/2      | Mountain | 1,812 Sq. Ft. | \$1,8 <b>4</b> 9,000     |