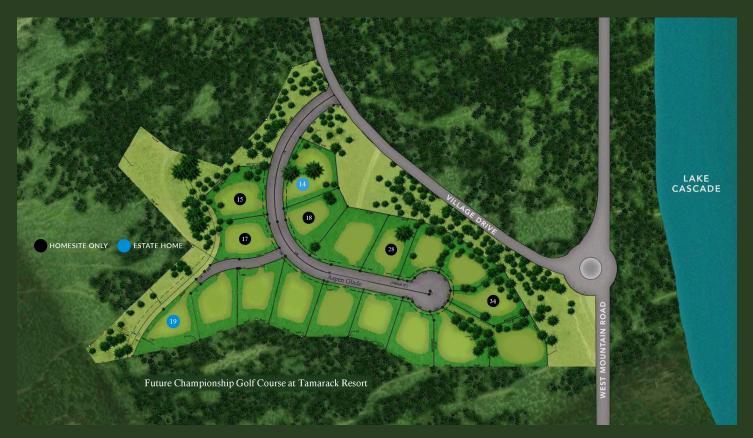

#### BORDERS FIRST FAIRWWAY | NEW CUSTOM ESTATE HOMES

If you are looking for complete freedom and customization with your residence, one of our more recent homesite neighborhood is a perfect fit. Aspen Glade is situated on Osprey Meadows golf course and looking to Lake Cascade and the beautiful mountain ranges in the distance. The views of the homesites on the golf course are 2nd to none. We also have private homesites surrounded by the trees for a true mountain feel. This neighborhood is comprised of 16 ready to be built on homesites.

Homesites range in size from 0.4250 acres to 0.5530 acres and range in value from \$429k to \$549k on the nature looking to the mountain homesites and \$549k to \$699k on the golf looking to the lake homesites.

Estate Homes, currently there are 2 move-in ready estate homes in Aspen Glade. If you want to get in your new home as fast as possible this is a great opportunity. Both homes are 5 bedrooms. One is nestled in the trees and 3,078 SQFT valued at \$2,499,000. The other home is situated on the golf course at 3,819 SQFT valued at \$3,195,000.

# ASPEN GLADE ESTATES HOME PRICING

| ADDRESS              | BED/BATH | VIEW                 | LIVING AREA   | PRICE                   |
|----------------------|----------|----------------------|---------------|-------------------------|
| 14 Aspen Glade Court | 5/4.5    | Mountain             | 3,078 Sq. Ft. | <sup>\$</sup> 2,499,000 |
| 19 Aspen Glade Court | 5/6      | Golf/Lake & Mountain | 3,819 Sq. Ft. | \$3,195,000             |

# ASPEN GLADE ESTATES HOMESITE PRICING

| ADDRESS              | VIEW                 | ACRES        | PRICE                 |
|----------------------|----------------------|--------------|-----------------------|
| 18 Aspen Glade Court | Mountain             | 0.4670 Acres | <sup>\$</sup> 429,000 |
| 28 Aspen Glade Court | Mountain             | 0.4330 Acres | <sup>\$</sup> 449,000 |
| 15 Aspen Glade Court | Mountain             | 0.5170 Acres | <sup>\$</sup> 499,000 |
| 17 Aspen Glade Court | Golf/Lake & Mountain | 0.4250 Acres | <sup>\$</sup> 499,000 |
| 34 Aspen Glade Court | Golf/Lake            | 0.5530 Acres | \$549,000             |