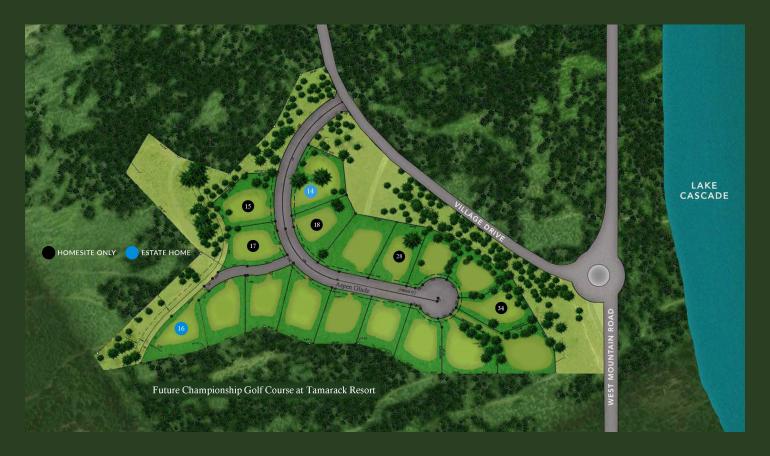

#### BORDERS FIRST FAIRWWAY | NEW CUSTOM ESTATE HOMES

If you are looking for complete freedom and customization with your residence, one of our more recent homesite neighborhood is a perfect fit. Aspen Glade is situated on Osprey Meadows golf course and looking to Lake Cascade and the beautiful mountain ranges in the distance. The views of the homesites on the golf course are 2nd to none. We also have private homesites surrounded by the trees for a true mountain feel. This neighborhood is comprised of 16 ready to be built on homesites.

Homesites range in size from 0.4250 acres to 0.5530 acres and range in value from \$429k to \$549k on the nature looking to the mountain homesites and \$549k to \$699k on the golf looking to the lake homesites.

Estate Homes, currently there are 2 move-in ready estate homes in Aspen Glade. If you want to get in your new home as fast as possible this is a great opportunity. Both homes are 5 bedrooms. One is nestled in the trees and 3,078 SQFT valued at \$2,499,000. The other home is situated on the golf course at 3,819 SQFT valued at \$3,195,000.

## ASPEN GLADE ESTATES HOME PRICING

| ADDRESS              | BED/BATH | VIEW                 | LIVING AREA   | PRICE       |
|----------------------|----------|----------------------|---------------|-------------|
| 14 Aspen Glade Court | 5/4.5    | Mountain             | 3,078 Sq. Ft. | \$2,499,000 |
| 19 Aspen Glade Court | 5/6      | Golf/Lake & Mountain | 3,819 Sq. Ft. | \$3,195,000 |

# ASPEN GLADE ESTATES HOMESITE PRICING

| ADDRESS              | VIEW                 | ACRES        | PRICE     |
|----------------------|----------------------|--------------|-----------|
| 18 Aspen Glade Court | Mountain             | 0.4670 Acres | \$429,000 |
| 28 Aspen Glade Court | Mountain             | 0.4330 Acres | \$449,000 |
| 15 Aspen Glade Court | Mountain             | 0.5170 Acres | \$499,000 |
| 17 Aspen Glade Court | Golf/Lake & Mountain | 0.4250 Acres | \$499,000 |
| 34 Aspen Glade Court | Golf/Lake            | 0.5530 Acres | \$549,000 |