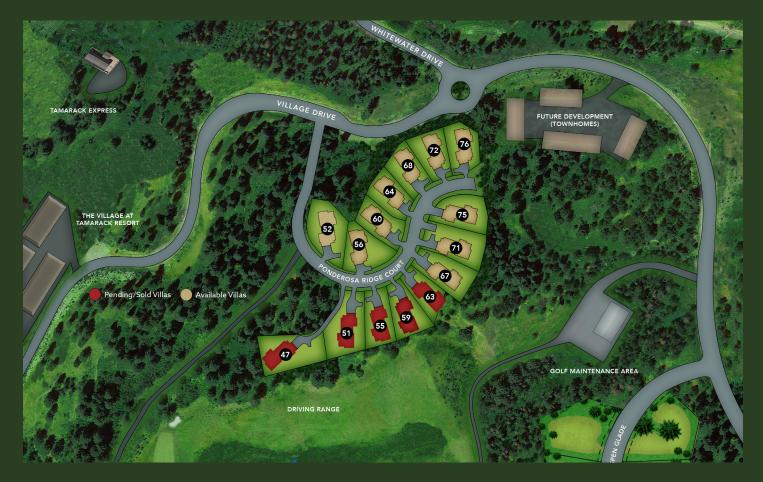

# PONDEROSA RIDGE VILLAS PRICING

#### MAINTENANCE-FREE LIVING | NEW CONSTRUCTION VILLAS

Tamarack is pleased to present 15 new contemporary villas developed in partnership with Alturas Homes, one of the most respected homebuilding companies in Idaho. Conveniently located between Lake Cascade and The Village at Tamarack, and adjacent to the Osprey Meadows Golf Course, Ponderosa Ridge is perfectly positioned to take advantage of Tamarack's 3,600-acre backyard. Ponderosa Ridge is a Signature Neighborhood providing "Maintenance-Free Living". The Tamarack Municipal Association will provide the following services, included in the monthly HOA dues: Driveway Snowplowing, Front Walkway Snow Removal, Irrigation Maintenance, Landscape Maintenance, Deck Repairs, Exterior Structure Maintenance, Roof Maintenance, Hardscape Maintenance. Ponderosa Ridge homesites range from about .25 acres to nearly .5 acres and are all capable of placing either the 3- or 4-bedroom villa Alturas Homes custom designed. Simply pick your favorite homesite and choose which home fits your family best.

## PONDEROSA RIDGE VILLAS PRICING

| ADDRESS                  | BED/BATH | ACRES      | PRICE                   |
|--------------------------|----------|------------|-------------------------|
| 52 Ponderosa Ridge Court | TBD      | 0.36 Acres | TBD                     |
| 56 Ponderosa Ridge Court | TBD      | 0.31 Acres | TBD                     |
| 60 Ponderosa Ridge Court | 3/3.5    | 0.26 Acres | <sup>\$</sup> 2,349,900 |
| 64 Ponderosa Ridge Court | 4/3.5    | 0.24 Acres | <sup>\$</sup> 2,599,900 |
| 68 Ponderosa Ridge Court | 3/3.5    | 0.25 Acres | <sup>\$</sup> 2,349,900 |
| 72 Ponderosa Ridge Court | TBD      | 0.26 Acres | TBD                     |
| 76 Ponderosa Ridge Court | TBD      | 0.25 Acres | TBD                     |
| 75 Ponderosa Ridge Court | TBD      | 0.31 Acres | TBD                     |
| 71 Ponderosa Ridge Court | TBD      | 0.32 Acres | TBD                     |
| 67 Ponderosa Ridge Court | 4/3.5    | 0.31 Acres | <sup>\$</sup> 2,549,900 |
| 63 Ponderosa Ridge Court |          | PENDING    |                         |
| 59 Ponderosa Ridge Court |          | SOLD       |                         |
| 55 Ponderosa Ridge Court |          | SOLD       |                         |
| 51 Ponderosa Ridge Court |          | PENDING    |                         |
| 47 Ponderosa Ridge Court |          | PENDING    |                         |